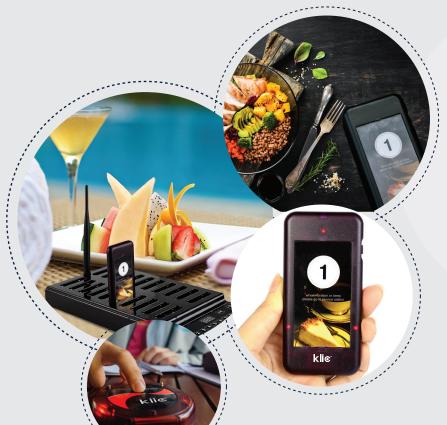

#### **ABOUT US**

PH KLIC 162 wireless calling system includes 1 keypad transmitter and 10 coaster pagers, you could add up to 998 pagers according to the business needs. No wifi requested. The special design is more convenient to charge and take the right number pager when needed. The social distancing buzzer pager system is suitable for restaurants, factories, cafe shops, food court clinics, offices, and many other queue occasions.

#### PRODUCT DESCRIPTION

- ▶ Paging system range up to 400m
- ▶ The coaster pagers built-in 300mAh lithium battery, easy to recharge and standby time last 20 hours with fully charged.
- ▶ The guest pagers could be set with beep, vibration, flash, and the 3 prompt modes could be combined at will which makes it suits for a variety of businesses. Also the (beep, vibration, flash) speed is adjustable in 3 levels.
- ▶ The pager keypad transmitter designed with a touch screen keypad with easy-to-identify numbers, it displays the calling number to reduce mistakes.
- ▶ The guest pager prompt time could be set from 1s to 250s, no worry about the customer will miss the call.