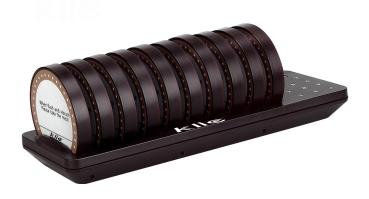

#### **ABOUT US**

PH KLIC 162 wireless calling system includes 1 keypad transmitter and 10 coaster pagers, you could add up to 998 pagers according to the business needs. No wifi requested. The special design is more convenient to charge and take the right number pager when needed. The social distancing buzzer pager system is suitable for restaurants, factories, cafe shops, food court clinics, offices, and many other queue occasions.

#### PRODUCT DESCRIPTION

- ▶ Paging system range up to 400m
- ▶ The coaster pagers built-in 300mAh lithium battery, easy to recharge and standby time last 20 hours with fully charged.
- ▶ The guest pagers could be set with beep, vibration, flash, and the 3 prompt modes could be combined at will which makes it suits for a variety of businesses. Also the (beep, vibration, flash) speed is adjustable in 3 levels.
- ▶ The pager keypad transmitter designed with a touch screen keypad with easy-to-identify numbers, it displays the calling number to reduce mistakes.
- ▶ The guest pager prompt time could be set from 1s to 250s, no worry about the customer will miss the call.