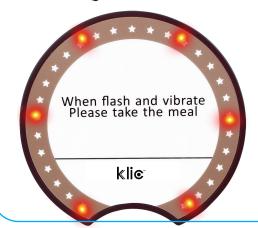

#### PRODUCT DESCRIPTION

- ▶ Paging system range up to 400m
- ▶ The coaster pagers built-in 300mAh lithium battery, easy to recharge and standby time last 20 hours with fully charged.
- ▶ The guest pagers could be set with beep, vibration, flash, and the 3 prompt modes could be combined at will which makes it suits for a variety of businesses. Also the (beep, vibration, flash) speed is adjustable in 3 levels.
- ▶ The pager keypad transmitter designed with a touch screen keypad with easy-to-identify numbers, it displays the calling number to reduce mistakes.
- ▶ The guest pager prompt time could be set from 1s to 250s, no worry about the customer will miss the call.