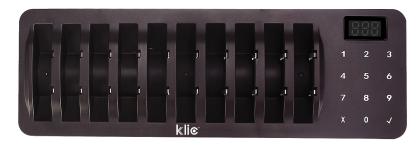

#### **ABOUT US**

PH KLIC 162 wireless calling system includes 1 keypad transmitter and 10 coaster pagers, you could add up to 998 pagers according to the business needs. No wifi requested. The special design is more convenient to charge and take the right number pager when needed. The social distancing buzzer pager system is suitable for restaurants, factories, cafe shops, food court clinics, offices, and many other queue occasions.

#### PRODUCT DESCRIPTION

- ▶ Paging system range up to 400m
- ▶ The coaster pagers built-in 300mAh lithium battery, easy to recharge and standby time last 20 hours with fully charged.
- ▶ The guest pagers could be set with beep, vibration, flash, and the 3 prompt modes could be combined at will which makes it suits for a variety of businesses. Also the (beep, vibration, flash) speed is adjustable in 3 levels.
- ▶ The pager keypad transmitter designed with a touch screen keypad with easy-to-identify numbers, it displays the calling number to reduce mistakes.
- ▶ The guest pager prompt time could be set from 1s to 250s, no worry about the customer will miss the call.