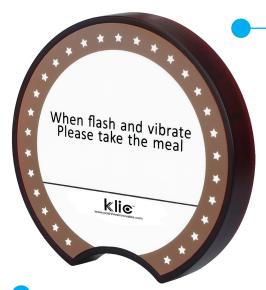

#### PRODUCT DESCRIPTION

- ▶ Paging system range up to 400m
- ▶ The coaster pagers built-in 300mAh lithium battery, easy to recharge and standby time last 20 hours with fully charged.
- ▶ The guest pagers could be set with beep, vibration, flash, and the 3 prompt modes could be combined at will which makes it suits for a variety of businesses. Also the (beep, vibration, flash) speed is adjustable in 3 levels.
- ▶ The pager keypad transmitter designed with a touch screen keypad with easy-to-identify numbers, it displays the calling number to reduce mistakes.
- ▶ The guest pager prompt time could be set from 1s to 250s, no worry about the customer will miss the call.