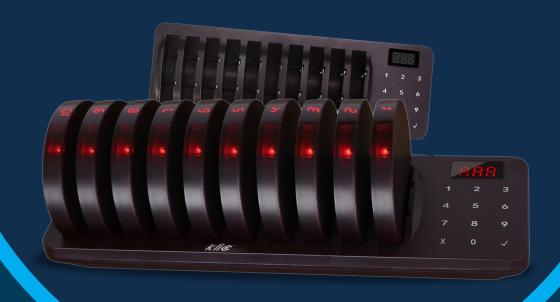

#### **ABOUT US**

PH KLIC 162 wireless calling system includes 1 keypad transmitter and 10 coaster pagers, you could add up to 998 pagers according to the business needs. No wifi requested. The special design is more convenient to charge and take the right number pager when needed. The social distancing buzzer pager system is suitable for restaurants, factories, cafe shops, food court clinics, offices, and many other queue occasions.

#### PRODUCT DESCRIPTION

- ▶ Paging system range up to 400m
- ▶ The coaster pagers built-in 300mAh lithium battery, easy to recharge and standby time last 20 hours with fully charged.
- ▶ The guest pagers could be set with beep, vibration, flash, and the 3 prompt modes could be combined at will which makes it suits for a variety of businesses. Also the (beep, vibration, flash) speed is adjustable in 3 levels.
- ▶ The pager keypad transmitter designed with a touch screen keypad with easy-to-identify numbers, it displays the calling number to reduce mistakes.
- ▶ The guest pager prompt time could be set from 1s to 250s, no worry about the customer will miss the call.