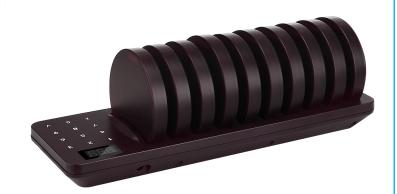

#### **ABOUT US**

PH KLIC 162 wireless calling system includes 1 keypad transmitter and 10 coaster pagers, you could add up to 998 pagers according to the business needs. No wifi requested. The special design is more convenient to charge and take the right number pager when needed. The social distancing buzzer pager system is suitable for restaurants, factories, cafe shops, food court clinics, offices, and many other queue occasions.

#### PRODUCT DESCRIPTION

- ▶ Paging system range up to 400m
- ▶ The coaster pagers built-in 300mAh lithium battery, easy to recharge and standby time last 20 hours with fully charged.
- ▶ The guest pagers could be set with beep, vibration, flash, and the 3 prompt modes could be combined at will which makes it suits for a variety of businesses. Also the (beep, vibration, flash) speed is adjustable in 3 levels.
- ▶ The pager keypad transmitter designed with a touch screen keypad with easy-to-identify numbers, it displays the calling number to reduce mistakes.
- ▶ The guest pager prompt time could be set from 1s to 250s, no worry about the customer will miss the call.