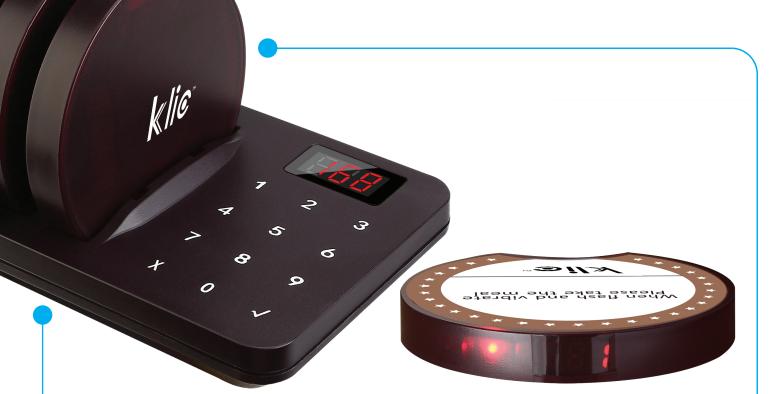

#### PRODUCT DESCRIPTION

- ▶ Paging system range up to 400m
- ▶ The coaster pagers built-in 300mAh lithium battery, easy to recharge and standby time last 20 hours with fully charged.
- ▶ The guest pagers could be set with beep, vibration, flash, and the 3 prompt modes could be combined at will which makes it suits for a variety of businesses. Also the (beep, vibration, flash) speed is adjustable in 3 levels.
- ▶ The pager keypad transmitter designed with a touch screen keypad with easy-to-identify numbers, it displays the calling number to reduce mistakes.
- ▶ The guest pager prompt time could be set from 1s to 250s, no worry about the customer will miss the call.