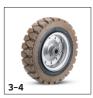

## 1.280-112.0

|                                                                         |    |               |                                                                                                                                                                                                                                                                                                                                                                                                                                                                                                                                                                                                                                                                                                                                                                                                                                                                                                                                                                                                                                                                                                                                                                                                                                                                                                                                                                                                                                                                                                                                                                                                                                                                                                                                                                                                                                                                                                                                                                                                                                                                                                                                | $\neg$   |
|-------------------------------------------------------------------------|----|---------------|--------------------------------------------------------------------------------------------------------------------------------------------------------------------------------------------------------------------------------------------------------------------------------------------------------------------------------------------------------------------------------------------------------------------------------------------------------------------------------------------------------------------------------------------------------------------------------------------------------------------------------------------------------------------------------------------------------------------------------------------------------------------------------------------------------------------------------------------------------------------------------------------------------------------------------------------------------------------------------------------------------------------------------------------------------------------------------------------------------------------------------------------------------------------------------------------------------------------------------------------------------------------------------------------------------------------------------------------------------------------------------------------------------------------------------------------------------------------------------------------------------------------------------------------------------------------------------------------------------------------------------------------------------------------------------------------------------------------------------------------------------------------------------------------------------------------------------------------------------------------------------------------------------------------------------------------------------------------------------------------------------------------------------------------------------------------------------------------------------------------------------|----------|
|                                                                         |    |               |                                                                                                                                                                                                                                                                                                                                                                                                                                                                                                                                                                                                                                                                                                                                                                                                                                                                                                                                                                                                                                                                                                                                                                                                                                                                                                                                                                                                                                                                                                                                                                                                                                                                                                                                                                                                                                                                                                                                                                                                                                                                                                                                |          |
| TRACTION RATTERIES                                                      |    | Order no.     | Description                                                                                                                                                                                                                                                                                                                                                                                                                                                                                                                                                                                                                                                                                                                                                                                                                                                                                                                                                                                                                                                                                                                                                                                                                                                                                                                                                                                                                                                                                                                                                                                                                                                                                                                                                                                                                                                                                                                                                                                                                                                                                                                    |          |
| TRACTION BATTERIES Battery                                              | 1  | 6.654-112.0   | With central filling system.                                                                                                                                                                                                                                                                                                                                                                                                                                                                                                                                                                                                                                                                                                                                                                                                                                                                                                                                                                                                                                                                                                                                                                                                                                                                                                                                                                                                                                                                                                                                                                                                                                                                                                                                                                                                                                                                                                                                                                                                                                                                                                   | 4        |
| CHARGERS                                                                | 1  | 0.034 112.0   | with central mining system.                                                                                                                                                                                                                                                                                                                                                                                                                                                                                                                                                                                                                                                                                                                                                                                                                                                                                                                                                                                                                                                                                                                                                                                                                                                                                                                                                                                                                                                                                                                                                                                                                                                                                                                                                                                                                                                                                                                                                                                                                                                                                                    | <u> </u> |
|                                                                         | 2  | 6.654-143.0   | For charging battery 6.654-112.0.                                                                                                                                                                                                                                                                                                                                                                                                                                                                                                                                                                                                                                                                                                                                                                                                                                                                                                                                                                                                                                                                                                                                                                                                                                                                                                                                                                                                                                                                                                                                                                                                                                                                                                                                                                                                                                                                                                                                                                                                                                                                                              | 4        |
| Charger                                                                 |    | 0.034-143.0   | For charging battery 0.034-112.0.                                                                                                                                                                                                                                                                                                                                                                                                                                                                                                                                                                                                                                                                                                                                                                                                                                                                                                                                                                                                                                                                                                                                                                                                                                                                                                                                                                                                                                                                                                                                                                                                                                                                                                                                                                                                                                                                                                                                                                                                                                                                                              | J        |
| TYRES, PUNCTURE-PROOF                                                   |    | 2 6 44 4 20 7 | Acceld home and the confirmation of the confir | 4        |
| Puncture-proof tyres (set), solid rubber,<br>non-marking                |    | 2.641-129.7   | Avoid tyre marks on light surfaces                                                                                                                                                                                                                                                                                                                                                                                                                                                                                                                                                                                                                                                                                                                                                                                                                                                                                                                                                                                                                                                                                                                                                                                                                                                                                                                                                                                                                                                                                                                                                                                                                                                                                                                                                                                                                                                                                                                                                                                                                                                                                             |          |
| Puncture-proof tyres (rear), full rubber,<br>non-marking (single wheel) | 4  | 6.435-698.0   | Recommended for sweeping metal shavings, glass shards, etc. Prevents tyre tracks on light surfaces.                                                                                                                                                                                                                                                                                                                                                                                                                                                                                                                                                                                                                                                                                                                                                                                                                                                                                                                                                                                                                                                                                                                                                                                                                                                                                                                                                                                                                                                                                                                                                                                                                                                                                                                                                                                                                                                                                                                                                                                                                            |          |
| FILTERS                                                                 |    |               |                                                                                                                                                                                                                                                                                                                                                                                                                                                                                                                                                                                                                                                                                                                                                                                                                                                                                                                                                                                                                                                                                                                                                                                                                                                                                                                                                                                                                                                                                                                                                                                                                                                                                                                                                                                                                                                                                                                                                                                                                                                                                                                                |          |
| Round filter                                                            |    |               |                                                                                                                                                                                                                                                                                                                                                                                                                                                                                                                                                                                                                                                                                                                                                                                                                                                                                                                                                                                                                                                                                                                                                                                                                                                                                                                                                                                                                                                                                                                                                                                                                                                                                                                                                                                                                                                                                                                                                                                                                                                                                                                                |          |
| Round filter                                                            | 5  | 6.414-532.0   | Moisture-proof, washable single round filter for Kärcher sweepers. Filter noticeably reduces maintenance costs.                                                                                                                                                                                                                                                                                                                                                                                                                                                                                                                                                                                                                                                                                                                                                                                                                                                                                                                                                                                                                                                                                                                                                                                                                                                                                                                                                                                                                                                                                                                                                                                                                                                                                                                                                                                                                                                                                                                                                                                                                |          |
| MAIN SWEEPER ROLLER                                                     |    |               |                                                                                                                                                                                                                                                                                                                                                                                                                                                                                                                                                                                                                                                                                                                                                                                                                                                                                                                                                                                                                                                                                                                                                                                                                                                                                                                                                                                                                                                                                                                                                                                                                                                                                                                                                                                                                                                                                                                                                                                                                                                                                                                                |          |
| Standard roller brush                                                   |    |               |                                                                                                                                                                                                                                                                                                                                                                                                                                                                                                                                                                                                                                                                                                                                                                                                                                                                                                                                                                                                                                                                                                                                                                                                                                                                                                                                                                                                                                                                                                                                                                                                                                                                                                                                                                                                                                                                                                                                                                                                                                                                                                                                |          |
| Standard roller brush                                                   | 6  | 6.906-375.0   | Water-resistant universal bristles, durable, suitable for all surfaces.                                                                                                                                                                                                                                                                                                                                                                                                                                                                                                                                                                                                                                                                                                                                                                                                                                                                                                                                                                                                                                                                                                                                                                                                                                                                                                                                                                                                                                                                                                                                                                                                                                                                                                                                                                                                                                                                                                                                                                                                                                                        |          |
| Main sweeper roller, soft                                               |    |               |                                                                                                                                                                                                                                                                                                                                                                                                                                                                                                                                                                                                                                                                                                                                                                                                                                                                                                                                                                                                                                                                                                                                                                                                                                                                                                                                                                                                                                                                                                                                                                                                                                                                                                                                                                                                                                                                                                                                                                                                                                                                                                                                | Γ        |
| Main sweeper roller, soft/natural                                       | 7  | 6.906-533.0   | With natural bristles, ideal for sweeping fine dust on smooth surfaces in both inside and outside areas.                                                                                                                                                                                                                                                                                                                                                                                                                                                                                                                                                                                                                                                                                                                                                                                                                                                                                                                                                                                                                                                                                                                                                                                                                                                                                                                                                                                                                                                                                                                                                                                                                                                                                                                                                                                                                                                                                                                                                                                                                       |          |
| Main sweeper roller, hard                                               |    |               |                                                                                                                                                                                                                                                                                                                                                                                                                                                                                                                                                                                                                                                                                                                                                                                                                                                                                                                                                                                                                                                                                                                                                                                                                                                                                                                                                                                                                                                                                                                                                                                                                                                                                                                                                                                                                                                                                                                                                                                                                                                                                                                                |          |
| Main sweeper roller, hard                                               | 8  | 6.906-532.0   | For the removal of stubborn dirt outdoors                                                                                                                                                                                                                                                                                                                                                                                                                                                                                                                                                                                                                                                                                                                                                                                                                                                                                                                                                                                                                                                                                                                                                                                                                                                                                                                                                                                                                                                                                                                                                                                                                                                                                                                                                                                                                                                                                                                                                                                                                                                                                      |          |
| Main sweeper roller, antistatic                                         |    |               |                                                                                                                                                                                                                                                                                                                                                                                                                                                                                                                                                                                                                                                                                                                                                                                                                                                                                                                                                                                                                                                                                                                                                                                                                                                                                                                                                                                                                                                                                                                                                                                                                                                                                                                                                                                                                                                                                                                                                                                                                                                                                                                                | Г        |
| Main roller brush, antistatic                                           | 9  | 6.906-534.0   | For sweeping surfaces subject to static build up (e.g. carpets, artificial turf)                                                                                                                                                                                                                                                                                                                                                                                                                                                                                                                                                                                                                                                                                                                                                                                                                                                                                                                                                                                                                                                                                                                                                                                                                                                                                                                                                                                                                                                                                                                                                                                                                                                                                                                                                                                                                                                                                                                                                                                                                                               |          |
| SIDE BRUSHES                                                            |    |               |                                                                                                                                                                                                                                                                                                                                                                                                                                                                                                                                                                                                                                                                                                                                                                                                                                                                                                                                                                                                                                                                                                                                                                                                                                                                                                                                                                                                                                                                                                                                                                                                                                                                                                                                                                                                                                                                                                                                                                                                                                                                                                                                | ď        |
| Standard side brushes                                                   |    |               |                                                                                                                                                                                                                                                                                                                                                                                                                                                                                                                                                                                                                                                                                                                                                                                                                                                                                                                                                                                                                                                                                                                                                                                                                                                                                                                                                                                                                                                                                                                                                                                                                                                                                                                                                                                                                                                                                                                                                                                                                                                                                                                                | Т        |
| Standard side brush                                                     | 10 | 6.905-986.0   | Standard side brush with moisture-proof universal bristles for normal soiling on all surfaces. Extremely durable.                                                                                                                                                                                                                                                                                                                                                                                                                                                                                                                                                                                                                                                                                                                                                                                                                                                                                                                                                                                                                                                                                                                                                                                                                                                                                                                                                                                                                                                                                                                                                                                                                                                                                                                                                                                                                                                                                                                                                                                                              |          |
| Side brush, hard                                                        |    |               |                                                                                                                                                                                                                                                                                                                                                                                                                                                                                                                                                                                                                                                                                                                                                                                                                                                                                                                                                                                                                                                                                                                                                                                                                                                                                                                                                                                                                                                                                                                                                                                                                                                                                                                                                                                                                                                                                                                                                                                                                                                                                                                                | Γ        |
| Side brush, hard                                                        | 11 | 6.906-065.0   | Removes stubborn dirt outdoors, moisture-proof, mildly abrasive                                                                                                                                                                                                                                                                                                                                                                                                                                                                                                                                                                                                                                                                                                                                                                                                                                                                                                                                                                                                                                                                                                                                                                                                                                                                                                                                                                                                                                                                                                                                                                                                                                                                                                                                                                                                                                                                                                                                                                                                                                                                |          |
| Side brush, soft                                                        |    |               |                                                                                                                                                                                                                                                                                                                                                                                                                                                                                                                                                                                                                                                                                                                                                                                                                                                                                                                                                                                                                                                                                                                                                                                                                                                                                                                                                                                                                                                                                                                                                                                                                                                                                                                                                                                                                                                                                                                                                                                                                                                                                                                                | _        |
| Soft side brush                                                         | 12 | 6.906-133.0   | Sweeps fine dust on all surfaces, moisture-proof, for indoors and outdoors                                                                                                                                                                                                                                                                                                                                                                                                                                                                                                                                                                                                                                                                                                                                                                                                                                                                                                                                                                                                                                                                                                                                                                                                                                                                                                                                                                                                                                                                                                                                                                                                                                                                                                                                                                                                                                                                                                                                                                                                                                                     |          |
| KITS                                                                    |    |               |                                                                                                                                                                                                                                                                                                                                                                                                                                                                                                                                                                                                                                                                                                                                                                                                                                                                                                                                                                                                                                                                                                                                                                                                                                                                                                                                                                                                                                                                                                                                                                                                                                                                                                                                                                                                                                                                                                                                                                                                                                                                                                                                |          |
| Fleet mounting kit                                                      |    |               |                                                                                                                                                                                                                                                                                                                                                                                                                                                                                                                                                                                                                                                                                                                                                                                                                                                                                                                                                                                                                                                                                                                                                                                                                                                                                                                                                                                                                                                                                                                                                                                                                                                                                                                                                                                                                                                                                                                                                                                                                                                                                                                                | Ī        |
| Attachment kit Plug-in Connect Module                                   | 13 | 2.644-391.0   | The IoT module* is used to transmit information on the location and operating hours of battery-powered Kärcher cleaning machines and third-party devices to the equipment management system.                                                                                                                                                                                                                                                                                                                                                                                                                                                                                                                                                                                                                                                                                                                                                                                                                                                                                                                                                                                                                                                                                                                                                                                                                                                                                                                                                                                                                                                                                                                                                                                                                                                                                                                                                                                                                                                                                                                                   | nt       |
| TRACTION BATTERIES AND CHARGERS                                         |    |               |                                                                                                                                                                                                                                                                                                                                                                                                                                                                                                                                                                                                                                                                                                                                                                                                                                                                                                                                                                                                                                                                                                                                                                                                                                                                                                                                                                                                                                                                                                                                                                                                                                                                                                                                                                                                                                                                                                                                                                                                                                                                                                                                |          |
| Accessories for batteries                                               |    |               |                                                                                                                                                                                                                                                                                                                                                                                                                                                                                                                                                                                                                                                                                                                                                                                                                                                                                                                                                                                                                                                                                                                                                                                                                                                                                                                                                                                                                                                                                                                                                                                                                                                                                                                                                                                                                                                                                                                                                                                                                                                                                                                                | Г        |
| Box with wall holder                                                    | 14 | 2.641-243.0   | Supply system for charging wet batteries, the batteries can be filled easily, time saving. Mount the box 4 meters high.                                                                                                                                                                                                                                                                                                                                                                                                                                                                                                                                                                                                                                                                                                                                                                                                                                                                                                                                                                                                                                                                                                                                                                                                                                                                                                                                                                                                                                                                                                                                                                                                                                                                                                                                                                                                                                                                                                                                                                                                        | 3        |