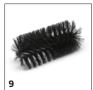

## 1.280-112.0

|                                                                         |    |               |                                                                                                                                                                                                                                                                                                                                                                                                                                                                                                                                                                                                                                                                                                                                                                                                                                                                                                                                                                                                                                                                                                                                                                                                                                                                                                                                                                                                                                                                                                                                                                                                                                                                                                                                                                                                                                                                                                                                                                                                                                                                                                                                | $\neg$   |
|-------------------------------------------------------------------------|----|---------------|--------------------------------------------------------------------------------------------------------------------------------------------------------------------------------------------------------------------------------------------------------------------------------------------------------------------------------------------------------------------------------------------------------------------------------------------------------------------------------------------------------------------------------------------------------------------------------------------------------------------------------------------------------------------------------------------------------------------------------------------------------------------------------------------------------------------------------------------------------------------------------------------------------------------------------------------------------------------------------------------------------------------------------------------------------------------------------------------------------------------------------------------------------------------------------------------------------------------------------------------------------------------------------------------------------------------------------------------------------------------------------------------------------------------------------------------------------------------------------------------------------------------------------------------------------------------------------------------------------------------------------------------------------------------------------------------------------------------------------------------------------------------------------------------------------------------------------------------------------------------------------------------------------------------------------------------------------------------------------------------------------------------------------------------------------------------------------------------------------------------------------|----------|
|                                                                         |    |               |                                                                                                                                                                                                                                                                                                                                                                                                                                                                                                                                                                                                                                                                                                                                                                                                                                                                                                                                                                                                                                                                                                                                                                                                                                                                                                                                                                                                                                                                                                                                                                                                                                                                                                                                                                                                                                                                                                                                                                                                                                                                                                                                |          |
| TRACTION RATTERIES                                                      |    | Order no.     | Description                                                                                                                                                                                                                                                                                                                                                                                                                                                                                                                                                                                                                                                                                                                                                                                                                                                                                                                                                                                                                                                                                                                                                                                                                                                                                                                                                                                                                                                                                                                                                                                                                                                                                                                                                                                                                                                                                                                                                                                                                                                                                                                    |          |
| TRACTION BATTERIES Battery                                              | 1  | 6.654-112.0   | With central filling system.                                                                                                                                                                                                                                                                                                                                                                                                                                                                                                                                                                                                                                                                                                                                                                                                                                                                                                                                                                                                                                                                                                                                                                                                                                                                                                                                                                                                                                                                                                                                                                                                                                                                                                                                                                                                                                                                                                                                                                                                                                                                                                   | 4        |
| CHARGERS                                                                | 1  | 0.034 112.0   | with central mining system.                                                                                                                                                                                                                                                                                                                                                                                                                                                                                                                                                                                                                                                                                                                                                                                                                                                                                                                                                                                                                                                                                                                                                                                                                                                                                                                                                                                                                                                                                                                                                                                                                                                                                                                                                                                                                                                                                                                                                                                                                                                                                                    | <u> </u> |
|                                                                         | 2  | 6.654-143.0   | For charging battery 6.654-112.0.                                                                                                                                                                                                                                                                                                                                                                                                                                                                                                                                                                                                                                                                                                                                                                                                                                                                                                                                                                                                                                                                                                                                                                                                                                                                                                                                                                                                                                                                                                                                                                                                                                                                                                                                                                                                                                                                                                                                                                                                                                                                                              | 4        |
| Charger                                                                 |    | 0.034-143.0   | For charging battery 0.034-112.0.                                                                                                                                                                                                                                                                                                                                                                                                                                                                                                                                                                                                                                                                                                                                                                                                                                                                                                                                                                                                                                                                                                                                                                                                                                                                                                                                                                                                                                                                                                                                                                                                                                                                                                                                                                                                                                                                                                                                                                                                                                                                                              | J        |
| TYRES, PUNCTURE-PROOF                                                   |    | 2 6 44 4 20 7 | Acceld home and the confirmation of the confir | 4        |
| Puncture-proof tyres (set), solid rubber,<br>non-marking                |    | 2.641-129.7   | Avoid tyre marks on light surfaces                                                                                                                                                                                                                                                                                                                                                                                                                                                                                                                                                                                                                                                                                                                                                                                                                                                                                                                                                                                                                                                                                                                                                                                                                                                                                                                                                                                                                                                                                                                                                                                                                                                                                                                                                                                                                                                                                                                                                                                                                                                                                             |          |
| Puncture-proof tyres (rear), full rubber,<br>non-marking (single wheel) | 4  | 6.435-698.0   | Recommended for sweeping metal shavings, glass shards, etc. Prevents tyre tracks on light surfaces.                                                                                                                                                                                                                                                                                                                                                                                                                                                                                                                                                                                                                                                                                                                                                                                                                                                                                                                                                                                                                                                                                                                                                                                                                                                                                                                                                                                                                                                                                                                                                                                                                                                                                                                                                                                                                                                                                                                                                                                                                            |          |
| FILTERS                                                                 |    |               |                                                                                                                                                                                                                                                                                                                                                                                                                                                                                                                                                                                                                                                                                                                                                                                                                                                                                                                                                                                                                                                                                                                                                                                                                                                                                                                                                                                                                                                                                                                                                                                                                                                                                                                                                                                                                                                                                                                                                                                                                                                                                                                                |          |
| Round filter                                                            |    |               |                                                                                                                                                                                                                                                                                                                                                                                                                                                                                                                                                                                                                                                                                                                                                                                                                                                                                                                                                                                                                                                                                                                                                                                                                                                                                                                                                                                                                                                                                                                                                                                                                                                                                                                                                                                                                                                                                                                                                                                                                                                                                                                                |          |
| Round filter                                                            | 5  | 6.414-532.0   | Moisture-proof, washable single round filter for Kärcher sweepers. Filter noticeably reduces maintenance costs.                                                                                                                                                                                                                                                                                                                                                                                                                                                                                                                                                                                                                                                                                                                                                                                                                                                                                                                                                                                                                                                                                                                                                                                                                                                                                                                                                                                                                                                                                                                                                                                                                                                                                                                                                                                                                                                                                                                                                                                                                |          |
| MAIN SWEEPER ROLLER                                                     |    |               |                                                                                                                                                                                                                                                                                                                                                                                                                                                                                                                                                                                                                                                                                                                                                                                                                                                                                                                                                                                                                                                                                                                                                                                                                                                                                                                                                                                                                                                                                                                                                                                                                                                                                                                                                                                                                                                                                                                                                                                                                                                                                                                                |          |
| Standard roller brush                                                   |    |               |                                                                                                                                                                                                                                                                                                                                                                                                                                                                                                                                                                                                                                                                                                                                                                                                                                                                                                                                                                                                                                                                                                                                                                                                                                                                                                                                                                                                                                                                                                                                                                                                                                                                                                                                                                                                                                                                                                                                                                                                                                                                                                                                |          |
| Standard roller brush                                                   | 6  | 6.906-375.0   | Water-resistant universal bristles, durable, suitable for all surfaces.                                                                                                                                                                                                                                                                                                                                                                                                                                                                                                                                                                                                                                                                                                                                                                                                                                                                                                                                                                                                                                                                                                                                                                                                                                                                                                                                                                                                                                                                                                                                                                                                                                                                                                                                                                                                                                                                                                                                                                                                                                                        |          |
| Main sweeper roller, soft                                               |    |               |                                                                                                                                                                                                                                                                                                                                                                                                                                                                                                                                                                                                                                                                                                                                                                                                                                                                                                                                                                                                                                                                                                                                                                                                                                                                                                                                                                                                                                                                                                                                                                                                                                                                                                                                                                                                                                                                                                                                                                                                                                                                                                                                | Γ        |
| Main sweeper roller, soft/natural                                       | 7  | 6.906-533.0   | With natural bristles, ideal for sweeping fine dust on smooth surfaces in both inside and outside areas.                                                                                                                                                                                                                                                                                                                                                                                                                                                                                                                                                                                                                                                                                                                                                                                                                                                                                                                                                                                                                                                                                                                                                                                                                                                                                                                                                                                                                                                                                                                                                                                                                                                                                                                                                                                                                                                                                                                                                                                                                       |          |
| Main sweeper roller, hard                                               |    |               |                                                                                                                                                                                                                                                                                                                                                                                                                                                                                                                                                                                                                                                                                                                                                                                                                                                                                                                                                                                                                                                                                                                                                                                                                                                                                                                                                                                                                                                                                                                                                                                                                                                                                                                                                                                                                                                                                                                                                                                                                                                                                                                                |          |
| Main sweeper roller, hard                                               | 8  | 6.906-532.0   | For the removal of stubborn dirt outdoors                                                                                                                                                                                                                                                                                                                                                                                                                                                                                                                                                                                                                                                                                                                                                                                                                                                                                                                                                                                                                                                                                                                                                                                                                                                                                                                                                                                                                                                                                                                                                                                                                                                                                                                                                                                                                                                                                                                                                                                                                                                                                      |          |
| Main sweeper roller, antistatic                                         |    |               |                                                                                                                                                                                                                                                                                                                                                                                                                                                                                                                                                                                                                                                                                                                                                                                                                                                                                                                                                                                                                                                                                                                                                                                                                                                                                                                                                                                                                                                                                                                                                                                                                                                                                                                                                                                                                                                                                                                                                                                                                                                                                                                                | Г        |
| Main roller brush, antistatic                                           | 9  | 6.906-534.0   | For sweeping surfaces subject to static build up (e.g. carpets, artificial turf)                                                                                                                                                                                                                                                                                                                                                                                                                                                                                                                                                                                                                                                                                                                                                                                                                                                                                                                                                                                                                                                                                                                                                                                                                                                                                                                                                                                                                                                                                                                                                                                                                                                                                                                                                                                                                                                                                                                                                                                                                                               |          |
| SIDE BRUSHES                                                            |    |               |                                                                                                                                                                                                                                                                                                                                                                                                                                                                                                                                                                                                                                                                                                                                                                                                                                                                                                                                                                                                                                                                                                                                                                                                                                                                                                                                                                                                                                                                                                                                                                                                                                                                                                                                                                                                                                                                                                                                                                                                                                                                                                                                | ď        |
| Standard side brushes                                                   |    |               |                                                                                                                                                                                                                                                                                                                                                                                                                                                                                                                                                                                                                                                                                                                                                                                                                                                                                                                                                                                                                                                                                                                                                                                                                                                                                                                                                                                                                                                                                                                                                                                                                                                                                                                                                                                                                                                                                                                                                                                                                                                                                                                                | Т        |
| Standard side brush                                                     | 10 | 6.905-986.0   | Standard side brush with moisture-proof universal bristles for normal soiling on all surfaces. Extremely durable.                                                                                                                                                                                                                                                                                                                                                                                                                                                                                                                                                                                                                                                                                                                                                                                                                                                                                                                                                                                                                                                                                                                                                                                                                                                                                                                                                                                                                                                                                                                                                                                                                                                                                                                                                                                                                                                                                                                                                                                                              |          |
| Side brush, hard                                                        |    |               |                                                                                                                                                                                                                                                                                                                                                                                                                                                                                                                                                                                                                                                                                                                                                                                                                                                                                                                                                                                                                                                                                                                                                                                                                                                                                                                                                                                                                                                                                                                                                                                                                                                                                                                                                                                                                                                                                                                                                                                                                                                                                                                                | Γ        |
| Side brush, hard                                                        | 11 | 6.906-065.0   | Removes stubborn dirt outdoors, moisture-proof, mildly abrasive                                                                                                                                                                                                                                                                                                                                                                                                                                                                                                                                                                                                                                                                                                                                                                                                                                                                                                                                                                                                                                                                                                                                                                                                                                                                                                                                                                                                                                                                                                                                                                                                                                                                                                                                                                                                                                                                                                                                                                                                                                                                |          |
| Side brush, soft                                                        |    |               |                                                                                                                                                                                                                                                                                                                                                                                                                                                                                                                                                                                                                                                                                                                                                                                                                                                                                                                                                                                                                                                                                                                                                                                                                                                                                                                                                                                                                                                                                                                                                                                                                                                                                                                                                                                                                                                                                                                                                                                                                                                                                                                                | _        |
| Soft side brush                                                         | 12 | 6.906-133.0   | Sweeps fine dust on all surfaces, moisture-proof, for indoors and outdoors                                                                                                                                                                                                                                                                                                                                                                                                                                                                                                                                                                                                                                                                                                                                                                                                                                                                                                                                                                                                                                                                                                                                                                                                                                                                                                                                                                                                                                                                                                                                                                                                                                                                                                                                                                                                                                                                                                                                                                                                                                                     |          |
| KITS                                                                    |    |               |                                                                                                                                                                                                                                                                                                                                                                                                                                                                                                                                                                                                                                                                                                                                                                                                                                                                                                                                                                                                                                                                                                                                                                                                                                                                                                                                                                                                                                                                                                                                                                                                                                                                                                                                                                                                                                                                                                                                                                                                                                                                                                                                |          |
| Fleet mounting kit                                                      |    |               |                                                                                                                                                                                                                                                                                                                                                                                                                                                                                                                                                                                                                                                                                                                                                                                                                                                                                                                                                                                                                                                                                                                                                                                                                                                                                                                                                                                                                                                                                                                                                                                                                                                                                                                                                                                                                                                                                                                                                                                                                                                                                                                                | Ī        |
| Attachment kit Plug-in Connect Module                                   | 13 | 2.644-391.0   | The IoT module* is used to transmit information on the location and operating hours of battery-powered Kärcher cleaning machines and third-party devices to the equipment management system.                                                                                                                                                                                                                                                                                                                                                                                                                                                                                                                                                                                                                                                                                                                                                                                                                                                                                                                                                                                                                                                                                                                                                                                                                                                                                                                                                                                                                                                                                                                                                                                                                                                                                                                                                                                                                                                                                                                                   | nt       |
| TRACTION BATTERIES AND CHARGERS                                         |    |               |                                                                                                                                                                                                                                                                                                                                                                                                                                                                                                                                                                                                                                                                                                                                                                                                                                                                                                                                                                                                                                                                                                                                                                                                                                                                                                                                                                                                                                                                                                                                                                                                                                                                                                                                                                                                                                                                                                                                                                                                                                                                                                                                |          |
| Accessories for batteries                                               |    |               |                                                                                                                                                                                                                                                                                                                                                                                                                                                                                                                                                                                                                                                                                                                                                                                                                                                                                                                                                                                                                                                                                                                                                                                                                                                                                                                                                                                                                                                                                                                                                                                                                                                                                                                                                                                                                                                                                                                                                                                                                                                                                                                                | Г        |
| Box with wall holder                                                    | 14 | 2.641-243.0   | Supply system for charging wet batteries, the batteries can be filled easily, time saving. Mount the box 4 meters high.                                                                                                                                                                                                                                                                                                                                                                                                                                                                                                                                                                                                                                                                                                                                                                                                                                                                                                                                                                                                                                                                                                                                                                                                                                                                                                                                                                                                                                                                                                                                                                                                                                                                                                                                                                                                                                                                                                                                                                                                        | 3        |