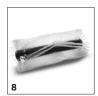

## 1.280-112.0

|                                                                         |    |               |                                                                                                                                                                                                                                                                                                                                                                                                                                                                                                                                                                                                                                                                                                                                                                                                                                                                                                                                                                                                                                                                                                                                                                                                                                                                                                                                                                                                                                                                                                                                                                                                                                                                                                                                                                                                                                                                                                                                                                                                                                                                                                                                | $\neg$   |
|-------------------------------------------------------------------------|----|---------------|--------------------------------------------------------------------------------------------------------------------------------------------------------------------------------------------------------------------------------------------------------------------------------------------------------------------------------------------------------------------------------------------------------------------------------------------------------------------------------------------------------------------------------------------------------------------------------------------------------------------------------------------------------------------------------------------------------------------------------------------------------------------------------------------------------------------------------------------------------------------------------------------------------------------------------------------------------------------------------------------------------------------------------------------------------------------------------------------------------------------------------------------------------------------------------------------------------------------------------------------------------------------------------------------------------------------------------------------------------------------------------------------------------------------------------------------------------------------------------------------------------------------------------------------------------------------------------------------------------------------------------------------------------------------------------------------------------------------------------------------------------------------------------------------------------------------------------------------------------------------------------------------------------------------------------------------------------------------------------------------------------------------------------------------------------------------------------------------------------------------------------|----------|
|                                                                         |    |               |                                                                                                                                                                                                                                                                                                                                                                                                                                                                                                                                                                                                                                                                                                                                                                                                                                                                                                                                                                                                                                                                                                                                                                                                                                                                                                                                                                                                                                                                                                                                                                                                                                                                                                                                                                                                                                                                                                                                                                                                                                                                                                                                |          |
| TRACTION RATTERIES                                                      |    | Order no.     | Description                                                                                                                                                                                                                                                                                                                                                                                                                                                                                                                                                                                                                                                                                                                                                                                                                                                                                                                                                                                                                                                                                                                                                                                                                                                                                                                                                                                                                                                                                                                                                                                                                                                                                                                                                                                                                                                                                                                                                                                                                                                                                                                    |          |
| TRACTION BATTERIES Battery                                              | 1  | 6.654-112.0   | With central filling system.                                                                                                                                                                                                                                                                                                                                                                                                                                                                                                                                                                                                                                                                                                                                                                                                                                                                                                                                                                                                                                                                                                                                                                                                                                                                                                                                                                                                                                                                                                                                                                                                                                                                                                                                                                                                                                                                                                                                                                                                                                                                                                   | 4        |
| CHARGERS                                                                | 1  | 0.034 112.0   | with central mining system.                                                                                                                                                                                                                                                                                                                                                                                                                                                                                                                                                                                                                                                                                                                                                                                                                                                                                                                                                                                                                                                                                                                                                                                                                                                                                                                                                                                                                                                                                                                                                                                                                                                                                                                                                                                                                                                                                                                                                                                                                                                                                                    | <u> </u> |
|                                                                         | 2  | 6.654-143.0   | For charging battery 6.654-112.0.                                                                                                                                                                                                                                                                                                                                                                                                                                                                                                                                                                                                                                                                                                                                                                                                                                                                                                                                                                                                                                                                                                                                                                                                                                                                                                                                                                                                                                                                                                                                                                                                                                                                                                                                                                                                                                                                                                                                                                                                                                                                                              | 4        |
| Charger                                                                 |    | 0.034-143.0   | For charging battery 0.034-112.0.                                                                                                                                                                                                                                                                                                                                                                                                                                                                                                                                                                                                                                                                                                                                                                                                                                                                                                                                                                                                                                                                                                                                                                                                                                                                                                                                                                                                                                                                                                                                                                                                                                                                                                                                                                                                                                                                                                                                                                                                                                                                                              | J        |
| TYRES, PUNCTURE-PROOF                                                   |    | 2 6 44 4 20 7 | Acceld home and the confirmation of the confir | 4        |
| Puncture-proof tyres (set), solid rubber,<br>non-marking                |    | 2.641-129.7   | Avoid tyre marks on light surfaces                                                                                                                                                                                                                                                                                                                                                                                                                                                                                                                                                                                                                                                                                                                                                                                                                                                                                                                                                                                                                                                                                                                                                                                                                                                                                                                                                                                                                                                                                                                                                                                                                                                                                                                                                                                                                                                                                                                                                                                                                                                                                             |          |
| Puncture-proof tyres (rear), full rubber,<br>non-marking (single wheel) | 4  | 6.435-698.0   | Recommended for sweeping metal shavings, glass shards, etc. Prevents tyre tracks on light surfaces.                                                                                                                                                                                                                                                                                                                                                                                                                                                                                                                                                                                                                                                                                                                                                                                                                                                                                                                                                                                                                                                                                                                                                                                                                                                                                                                                                                                                                                                                                                                                                                                                                                                                                                                                                                                                                                                                                                                                                                                                                            |          |
| FILTERS                                                                 |    |               |                                                                                                                                                                                                                                                                                                                                                                                                                                                                                                                                                                                                                                                                                                                                                                                                                                                                                                                                                                                                                                                                                                                                                                                                                                                                                                                                                                                                                                                                                                                                                                                                                                                                                                                                                                                                                                                                                                                                                                                                                                                                                                                                |          |
| Round filter                                                            |    |               |                                                                                                                                                                                                                                                                                                                                                                                                                                                                                                                                                                                                                                                                                                                                                                                                                                                                                                                                                                                                                                                                                                                                                                                                                                                                                                                                                                                                                                                                                                                                                                                                                                                                                                                                                                                                                                                                                                                                                                                                                                                                                                                                |          |
| Round filter                                                            | 5  | 6.414-532.0   | Moisture-proof, washable single round filter for Kärcher sweepers. Filter noticeably reduces maintenance costs.                                                                                                                                                                                                                                                                                                                                                                                                                                                                                                                                                                                                                                                                                                                                                                                                                                                                                                                                                                                                                                                                                                                                                                                                                                                                                                                                                                                                                                                                                                                                                                                                                                                                                                                                                                                                                                                                                                                                                                                                                |          |
| MAIN SWEEPER ROLLER                                                     |    |               |                                                                                                                                                                                                                                                                                                                                                                                                                                                                                                                                                                                                                                                                                                                                                                                                                                                                                                                                                                                                                                                                                                                                                                                                                                                                                                                                                                                                                                                                                                                                                                                                                                                                                                                                                                                                                                                                                                                                                                                                                                                                                                                                |          |
| Standard roller brush                                                   |    |               |                                                                                                                                                                                                                                                                                                                                                                                                                                                                                                                                                                                                                                                                                                                                                                                                                                                                                                                                                                                                                                                                                                                                                                                                                                                                                                                                                                                                                                                                                                                                                                                                                                                                                                                                                                                                                                                                                                                                                                                                                                                                                                                                |          |
| Standard roller brush                                                   | 6  | 6.906-375.0   | Water-resistant universal bristles, durable, suitable for all surfaces.                                                                                                                                                                                                                                                                                                                                                                                                                                                                                                                                                                                                                                                                                                                                                                                                                                                                                                                                                                                                                                                                                                                                                                                                                                                                                                                                                                                                                                                                                                                                                                                                                                                                                                                                                                                                                                                                                                                                                                                                                                                        |          |
| Main sweeper roller, soft                                               |    |               |                                                                                                                                                                                                                                                                                                                                                                                                                                                                                                                                                                                                                                                                                                                                                                                                                                                                                                                                                                                                                                                                                                                                                                                                                                                                                                                                                                                                                                                                                                                                                                                                                                                                                                                                                                                                                                                                                                                                                                                                                                                                                                                                | Γ        |
| Main sweeper roller, soft/natural                                       | 7  | 6.906-533.0   | With natural bristles, ideal for sweeping fine dust on smooth surfaces in both inside and outside areas.                                                                                                                                                                                                                                                                                                                                                                                                                                                                                                                                                                                                                                                                                                                                                                                                                                                                                                                                                                                                                                                                                                                                                                                                                                                                                                                                                                                                                                                                                                                                                                                                                                                                                                                                                                                                                                                                                                                                                                                                                       |          |
| Main sweeper roller, hard                                               |    |               |                                                                                                                                                                                                                                                                                                                                                                                                                                                                                                                                                                                                                                                                                                                                                                                                                                                                                                                                                                                                                                                                                                                                                                                                                                                                                                                                                                                                                                                                                                                                                                                                                                                                                                                                                                                                                                                                                                                                                                                                                                                                                                                                |          |
| Main sweeper roller, hard                                               | 8  | 6.906-532.0   | For the removal of stubborn dirt outdoors                                                                                                                                                                                                                                                                                                                                                                                                                                                                                                                                                                                                                                                                                                                                                                                                                                                                                                                                                                                                                                                                                                                                                                                                                                                                                                                                                                                                                                                                                                                                                                                                                                                                                                                                                                                                                                                                                                                                                                                                                                                                                      |          |
| Main sweeper roller, antistatic                                         |    |               |                                                                                                                                                                                                                                                                                                                                                                                                                                                                                                                                                                                                                                                                                                                                                                                                                                                                                                                                                                                                                                                                                                                                                                                                                                                                                                                                                                                                                                                                                                                                                                                                                                                                                                                                                                                                                                                                                                                                                                                                                                                                                                                                | Г        |
| Main roller brush, antistatic                                           | 9  | 6.906-534.0   | For sweeping surfaces subject to static build up (e.g. carpets, artificial turf)                                                                                                                                                                                                                                                                                                                                                                                                                                                                                                                                                                                                                                                                                                                                                                                                                                                                                                                                                                                                                                                                                                                                                                                                                                                                                                                                                                                                                                                                                                                                                                                                                                                                                                                                                                                                                                                                                                                                                                                                                                               |          |
| SIDE BRUSHES                                                            |    |               |                                                                                                                                                                                                                                                                                                                                                                                                                                                                                                                                                                                                                                                                                                                                                                                                                                                                                                                                                                                                                                                                                                                                                                                                                                                                                                                                                                                                                                                                                                                                                                                                                                                                                                                                                                                                                                                                                                                                                                                                                                                                                                                                | ď        |
| Standard side brushes                                                   |    |               |                                                                                                                                                                                                                                                                                                                                                                                                                                                                                                                                                                                                                                                                                                                                                                                                                                                                                                                                                                                                                                                                                                                                                                                                                                                                                                                                                                                                                                                                                                                                                                                                                                                                                                                                                                                                                                                                                                                                                                                                                                                                                                                                | Т        |
| Standard side brush                                                     | 10 | 6.905-986.0   | Standard side brush with moisture-proof universal bristles for normal soiling on all surfaces. Extremely durable.                                                                                                                                                                                                                                                                                                                                                                                                                                                                                                                                                                                                                                                                                                                                                                                                                                                                                                                                                                                                                                                                                                                                                                                                                                                                                                                                                                                                                                                                                                                                                                                                                                                                                                                                                                                                                                                                                                                                                                                                              |          |
| Side brush, hard                                                        |    |               |                                                                                                                                                                                                                                                                                                                                                                                                                                                                                                                                                                                                                                                                                                                                                                                                                                                                                                                                                                                                                                                                                                                                                                                                                                                                                                                                                                                                                                                                                                                                                                                                                                                                                                                                                                                                                                                                                                                                                                                                                                                                                                                                | Γ        |
| Side brush, hard                                                        | 11 | 6.906-065.0   | Removes stubborn dirt outdoors, moisture-proof, mildly abrasive                                                                                                                                                                                                                                                                                                                                                                                                                                                                                                                                                                                                                                                                                                                                                                                                                                                                                                                                                                                                                                                                                                                                                                                                                                                                                                                                                                                                                                                                                                                                                                                                                                                                                                                                                                                                                                                                                                                                                                                                                                                                |          |
| Side brush, soft                                                        |    |               |                                                                                                                                                                                                                                                                                                                                                                                                                                                                                                                                                                                                                                                                                                                                                                                                                                                                                                                                                                                                                                                                                                                                                                                                                                                                                                                                                                                                                                                                                                                                                                                                                                                                                                                                                                                                                                                                                                                                                                                                                                                                                                                                | _        |
| Soft side brush                                                         | 12 | 6.906-133.0   | Sweeps fine dust on all surfaces, moisture-proof, for indoors and outdoors                                                                                                                                                                                                                                                                                                                                                                                                                                                                                                                                                                                                                                                                                                                                                                                                                                                                                                                                                                                                                                                                                                                                                                                                                                                                                                                                                                                                                                                                                                                                                                                                                                                                                                                                                                                                                                                                                                                                                                                                                                                     |          |
| KITS                                                                    |    |               |                                                                                                                                                                                                                                                                                                                                                                                                                                                                                                                                                                                                                                                                                                                                                                                                                                                                                                                                                                                                                                                                                                                                                                                                                                                                                                                                                                                                                                                                                                                                                                                                                                                                                                                                                                                                                                                                                                                                                                                                                                                                                                                                |          |
| Fleet mounting kit                                                      |    |               |                                                                                                                                                                                                                                                                                                                                                                                                                                                                                                                                                                                                                                                                                                                                                                                                                                                                                                                                                                                                                                                                                                                                                                                                                                                                                                                                                                                                                                                                                                                                                                                                                                                                                                                                                                                                                                                                                                                                                                                                                                                                                                                                | Ī        |
| Attachment kit Plug-in Connect Module                                   | 13 | 2.644-391.0   | The IoT module* is used to transmit information on the location and operating hours of battery-powered Kärcher cleaning machines and third-party devices to the equipment management system.                                                                                                                                                                                                                                                                                                                                                                                                                                                                                                                                                                                                                                                                                                                                                                                                                                                                                                                                                                                                                                                                                                                                                                                                                                                                                                                                                                                                                                                                                                                                                                                                                                                                                                                                                                                                                                                                                                                                   | nt       |
| TRACTION BATTERIES AND CHARGERS                                         |    |               |                                                                                                                                                                                                                                                                                                                                                                                                                                                                                                                                                                                                                                                                                                                                                                                                                                                                                                                                                                                                                                                                                                                                                                                                                                                                                                                                                                                                                                                                                                                                                                                                                                                                                                                                                                                                                                                                                                                                                                                                                                                                                                                                |          |
| Accessories for batteries                                               |    |               |                                                                                                                                                                                                                                                                                                                                                                                                                                                                                                                                                                                                                                                                                                                                                                                                                                                                                                                                                                                                                                                                                                                                                                                                                                                                                                                                                                                                                                                                                                                                                                                                                                                                                                                                                                                                                                                                                                                                                                                                                                                                                                                                | Г        |
| Box with wall holder                                                    | 14 | 2.641-243.0   | Supply system for charging wet batteries, the batteries can be filled easily, time saving. Mount the box 4 meters high.                                                                                                                                                                                                                                                                                                                                                                                                                                                                                                                                                                                                                                                                                                                                                                                                                                                                                                                                                                                                                                                                                                                                                                                                                                                                                                                                                                                                                                                                                                                                                                                                                                                                                                                                                                                                                                                                                                                                                                                                        | 3        |