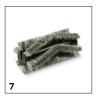

## 1.280-112.0

|                                                                         |    |               |                                                                                                                                                                                                                                                                                                                                                                                                                                                                                                                                                                                                                                                                                                                                                                                                                                                                                                                                                                                                                                                                                                                                                                                                                                                                                                                                                                                                                                                                                                                                                                                                                                                                                                                                                                                                                                                                                                                                                                                                                                                                                                                                | $\neg$   |
|-------------------------------------------------------------------------|----|---------------|--------------------------------------------------------------------------------------------------------------------------------------------------------------------------------------------------------------------------------------------------------------------------------------------------------------------------------------------------------------------------------------------------------------------------------------------------------------------------------------------------------------------------------------------------------------------------------------------------------------------------------------------------------------------------------------------------------------------------------------------------------------------------------------------------------------------------------------------------------------------------------------------------------------------------------------------------------------------------------------------------------------------------------------------------------------------------------------------------------------------------------------------------------------------------------------------------------------------------------------------------------------------------------------------------------------------------------------------------------------------------------------------------------------------------------------------------------------------------------------------------------------------------------------------------------------------------------------------------------------------------------------------------------------------------------------------------------------------------------------------------------------------------------------------------------------------------------------------------------------------------------------------------------------------------------------------------------------------------------------------------------------------------------------------------------------------------------------------------------------------------------|----------|
|                                                                         |    |               |                                                                                                                                                                                                                                                                                                                                                                                                                                                                                                                                                                                                                                                                                                                                                                                                                                                                                                                                                                                                                                                                                                                                                                                                                                                                                                                                                                                                                                                                                                                                                                                                                                                                                                                                                                                                                                                                                                                                                                                                                                                                                                                                |          |
| TRACTION RATTERIES                                                      |    | Order no.     | Description                                                                                                                                                                                                                                                                                                                                                                                                                                                                                                                                                                                                                                                                                                                                                                                                                                                                                                                                                                                                                                                                                                                                                                                                                                                                                                                                                                                                                                                                                                                                                                                                                                                                                                                                                                                                                                                                                                                                                                                                                                                                                                                    |          |
| TRACTION BATTERIES Battery                                              | 1  | 6.654-112.0   | With central filling system.                                                                                                                                                                                                                                                                                                                                                                                                                                                                                                                                                                                                                                                                                                                                                                                                                                                                                                                                                                                                                                                                                                                                                                                                                                                                                                                                                                                                                                                                                                                                                                                                                                                                                                                                                                                                                                                                                                                                                                                                                                                                                                   | 4        |
| CHARGERS                                                                | 1  | 0.034 112.0   | with central mining system.                                                                                                                                                                                                                                                                                                                                                                                                                                                                                                                                                                                                                                                                                                                                                                                                                                                                                                                                                                                                                                                                                                                                                                                                                                                                                                                                                                                                                                                                                                                                                                                                                                                                                                                                                                                                                                                                                                                                                                                                                                                                                                    | <u> </u> |
|                                                                         | 2  | 6.654-143.0   | For charging battery 6.654-112.0.                                                                                                                                                                                                                                                                                                                                                                                                                                                                                                                                                                                                                                                                                                                                                                                                                                                                                                                                                                                                                                                                                                                                                                                                                                                                                                                                                                                                                                                                                                                                                                                                                                                                                                                                                                                                                                                                                                                                                                                                                                                                                              | 4        |
| Charger                                                                 |    | 0.034-143.0   | For charging battery 0.034-112.0.                                                                                                                                                                                                                                                                                                                                                                                                                                                                                                                                                                                                                                                                                                                                                                                                                                                                                                                                                                                                                                                                                                                                                                                                                                                                                                                                                                                                                                                                                                                                                                                                                                                                                                                                                                                                                                                                                                                                                                                                                                                                                              | J        |
| TYRES, PUNCTURE-PROOF                                                   |    | 2 6 44 4 20 7 | Acceld home and the confirmation of the confir | 4        |
| Puncture-proof tyres (set), solid rubber,<br>non-marking                |    | 2.641-129.7   | Avoid tyre marks on light surfaces                                                                                                                                                                                                                                                                                                                                                                                                                                                                                                                                                                                                                                                                                                                                                                                                                                                                                                                                                                                                                                                                                                                                                                                                                                                                                                                                                                                                                                                                                                                                                                                                                                                                                                                                                                                                                                                                                                                                                                                                                                                                                             |          |
| Puncture-proof tyres (rear), full rubber,<br>non-marking (single wheel) | 4  | 6.435-698.0   | Recommended for sweeping metal shavings, glass shards, etc. Prevents tyre tracks on light surfaces.                                                                                                                                                                                                                                                                                                                                                                                                                                                                                                                                                                                                                                                                                                                                                                                                                                                                                                                                                                                                                                                                                                                                                                                                                                                                                                                                                                                                                                                                                                                                                                                                                                                                                                                                                                                                                                                                                                                                                                                                                            |          |
| FILTERS                                                                 |    |               |                                                                                                                                                                                                                                                                                                                                                                                                                                                                                                                                                                                                                                                                                                                                                                                                                                                                                                                                                                                                                                                                                                                                                                                                                                                                                                                                                                                                                                                                                                                                                                                                                                                                                                                                                                                                                                                                                                                                                                                                                                                                                                                                |          |
| Round filter                                                            |    |               |                                                                                                                                                                                                                                                                                                                                                                                                                                                                                                                                                                                                                                                                                                                                                                                                                                                                                                                                                                                                                                                                                                                                                                                                                                                                                                                                                                                                                                                                                                                                                                                                                                                                                                                                                                                                                                                                                                                                                                                                                                                                                                                                |          |
| Round filter                                                            | 5  | 6.414-532.0   | Moisture-proof, washable single round filter for Kärcher sweepers. Filter noticeably reduces maintenance costs.                                                                                                                                                                                                                                                                                                                                                                                                                                                                                                                                                                                                                                                                                                                                                                                                                                                                                                                                                                                                                                                                                                                                                                                                                                                                                                                                                                                                                                                                                                                                                                                                                                                                                                                                                                                                                                                                                                                                                                                                                |          |
| MAIN SWEEPER ROLLER                                                     |    |               |                                                                                                                                                                                                                                                                                                                                                                                                                                                                                                                                                                                                                                                                                                                                                                                                                                                                                                                                                                                                                                                                                                                                                                                                                                                                                                                                                                                                                                                                                                                                                                                                                                                                                                                                                                                                                                                                                                                                                                                                                                                                                                                                |          |
| Standard roller brush                                                   |    |               |                                                                                                                                                                                                                                                                                                                                                                                                                                                                                                                                                                                                                                                                                                                                                                                                                                                                                                                                                                                                                                                                                                                                                                                                                                                                                                                                                                                                                                                                                                                                                                                                                                                                                                                                                                                                                                                                                                                                                                                                                                                                                                                                |          |
| Standard roller brush                                                   | 6  | 6.906-375.0   | Water-resistant universal bristles, durable, suitable for all surfaces.                                                                                                                                                                                                                                                                                                                                                                                                                                                                                                                                                                                                                                                                                                                                                                                                                                                                                                                                                                                                                                                                                                                                                                                                                                                                                                                                                                                                                                                                                                                                                                                                                                                                                                                                                                                                                                                                                                                                                                                                                                                        |          |
| Main sweeper roller, soft                                               |    |               |                                                                                                                                                                                                                                                                                                                                                                                                                                                                                                                                                                                                                                                                                                                                                                                                                                                                                                                                                                                                                                                                                                                                                                                                                                                                                                                                                                                                                                                                                                                                                                                                                                                                                                                                                                                                                                                                                                                                                                                                                                                                                                                                | Γ        |
| Main sweeper roller, soft/natural                                       | 7  | 6.906-533.0   | With natural bristles, ideal for sweeping fine dust on smooth surfaces in both inside and outside areas.                                                                                                                                                                                                                                                                                                                                                                                                                                                                                                                                                                                                                                                                                                                                                                                                                                                                                                                                                                                                                                                                                                                                                                                                                                                                                                                                                                                                                                                                                                                                                                                                                                                                                                                                                                                                                                                                                                                                                                                                                       |          |
| Main sweeper roller, hard                                               |    |               |                                                                                                                                                                                                                                                                                                                                                                                                                                                                                                                                                                                                                                                                                                                                                                                                                                                                                                                                                                                                                                                                                                                                                                                                                                                                                                                                                                                                                                                                                                                                                                                                                                                                                                                                                                                                                                                                                                                                                                                                                                                                                                                                |          |
| Main sweeper roller, hard                                               | 8  | 6.906-532.0   | For the removal of stubborn dirt outdoors                                                                                                                                                                                                                                                                                                                                                                                                                                                                                                                                                                                                                                                                                                                                                                                                                                                                                                                                                                                                                                                                                                                                                                                                                                                                                                                                                                                                                                                                                                                                                                                                                                                                                                                                                                                                                                                                                                                                                                                                                                                                                      |          |
| Main sweeper roller, antistatic                                         |    |               |                                                                                                                                                                                                                                                                                                                                                                                                                                                                                                                                                                                                                                                                                                                                                                                                                                                                                                                                                                                                                                                                                                                                                                                                                                                                                                                                                                                                                                                                                                                                                                                                                                                                                                                                                                                                                                                                                                                                                                                                                                                                                                                                | Г        |
| Main roller brush, antistatic                                           | 9  | 6.906-534.0   | For sweeping surfaces subject to static build up (e.g. carpets, artificial turf)                                                                                                                                                                                                                                                                                                                                                                                                                                                                                                                                                                                                                                                                                                                                                                                                                                                                                                                                                                                                                                                                                                                                                                                                                                                                                                                                                                                                                                                                                                                                                                                                                                                                                                                                                                                                                                                                                                                                                                                                                                               |          |
| SIDE BRUSHES                                                            |    |               |                                                                                                                                                                                                                                                                                                                                                                                                                                                                                                                                                                                                                                                                                                                                                                                                                                                                                                                                                                                                                                                                                                                                                                                                                                                                                                                                                                                                                                                                                                                                                                                                                                                                                                                                                                                                                                                                                                                                                                                                                                                                                                                                | ď        |
| Standard side brushes                                                   |    |               |                                                                                                                                                                                                                                                                                                                                                                                                                                                                                                                                                                                                                                                                                                                                                                                                                                                                                                                                                                                                                                                                                                                                                                                                                                                                                                                                                                                                                                                                                                                                                                                                                                                                                                                                                                                                                                                                                                                                                                                                                                                                                                                                | Т        |
| Standard side brush                                                     | 10 | 6.905-986.0   | Standard side brush with moisture-proof universal bristles for normal soiling on all surfaces. Extremely durable.                                                                                                                                                                                                                                                                                                                                                                                                                                                                                                                                                                                                                                                                                                                                                                                                                                                                                                                                                                                                                                                                                                                                                                                                                                                                                                                                                                                                                                                                                                                                                                                                                                                                                                                                                                                                                                                                                                                                                                                                              |          |
| Side brush, hard                                                        |    |               |                                                                                                                                                                                                                                                                                                                                                                                                                                                                                                                                                                                                                                                                                                                                                                                                                                                                                                                                                                                                                                                                                                                                                                                                                                                                                                                                                                                                                                                                                                                                                                                                                                                                                                                                                                                                                                                                                                                                                                                                                                                                                                                                | Γ        |
| Side brush, hard                                                        | 11 | 6.906-065.0   | Removes stubborn dirt outdoors, moisture-proof, mildly abrasive                                                                                                                                                                                                                                                                                                                                                                                                                                                                                                                                                                                                                                                                                                                                                                                                                                                                                                                                                                                                                                                                                                                                                                                                                                                                                                                                                                                                                                                                                                                                                                                                                                                                                                                                                                                                                                                                                                                                                                                                                                                                |          |
| Side brush, soft                                                        |    |               |                                                                                                                                                                                                                                                                                                                                                                                                                                                                                                                                                                                                                                                                                                                                                                                                                                                                                                                                                                                                                                                                                                                                                                                                                                                                                                                                                                                                                                                                                                                                                                                                                                                                                                                                                                                                                                                                                                                                                                                                                                                                                                                                | _        |
| Soft side brush                                                         | 12 | 6.906-133.0   | Sweeps fine dust on all surfaces, moisture-proof, for indoors and outdoors                                                                                                                                                                                                                                                                                                                                                                                                                                                                                                                                                                                                                                                                                                                                                                                                                                                                                                                                                                                                                                                                                                                                                                                                                                                                                                                                                                                                                                                                                                                                                                                                                                                                                                                                                                                                                                                                                                                                                                                                                                                     |          |
| KITS                                                                    |    |               |                                                                                                                                                                                                                                                                                                                                                                                                                                                                                                                                                                                                                                                                                                                                                                                                                                                                                                                                                                                                                                                                                                                                                                                                                                                                                                                                                                                                                                                                                                                                                                                                                                                                                                                                                                                                                                                                                                                                                                                                                                                                                                                                |          |
| Fleet mounting kit                                                      |    |               |                                                                                                                                                                                                                                                                                                                                                                                                                                                                                                                                                                                                                                                                                                                                                                                                                                                                                                                                                                                                                                                                                                                                                                                                                                                                                                                                                                                                                                                                                                                                                                                                                                                                                                                                                                                                                                                                                                                                                                                                                                                                                                                                | Ī        |
| Attachment kit Plug-in Connect Module                                   | 13 | 2.644-391.0   | The IoT module* is used to transmit information on the location and operating hours of battery-powered Kärcher cleaning machines and third-party devices to the equipment management system.                                                                                                                                                                                                                                                                                                                                                                                                                                                                                                                                                                                                                                                                                                                                                                                                                                                                                                                                                                                                                                                                                                                                                                                                                                                                                                                                                                                                                                                                                                                                                                                                                                                                                                                                                                                                                                                                                                                                   | nt       |
| TRACTION BATTERIES AND CHARGERS                                         |    |               |                                                                                                                                                                                                                                                                                                                                                                                                                                                                                                                                                                                                                                                                                                                                                                                                                                                                                                                                                                                                                                                                                                                                                                                                                                                                                                                                                                                                                                                                                                                                                                                                                                                                                                                                                                                                                                                                                                                                                                                                                                                                                                                                |          |
| Accessories for batteries                                               |    |               |                                                                                                                                                                                                                                                                                                                                                                                                                                                                                                                                                                                                                                                                                                                                                                                                                                                                                                                                                                                                                                                                                                                                                                                                                                                                                                                                                                                                                                                                                                                                                                                                                                                                                                                                                                                                                                                                                                                                                                                                                                                                                                                                | Г        |
| Box with wall holder                                                    | 14 | 2.641-243.0   | Supply system for charging wet batteries, the batteries can be filled easily, time saving. Mount the box 4 meters high.                                                                                                                                                                                                                                                                                                                                                                                                                                                                                                                                                                                                                                                                                                                                                                                                                                                                                                                                                                                                                                                                                                                                                                                                                                                                                                                                                                                                                                                                                                                                                                                                                                                                                                                                                                                                                                                                                                                                                                                                        | 3        |