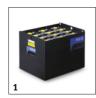

## 1.280-112.0

|                                                                         |    |               |                                                                                                                                                                                                                                                                                                                                                                                                                                                                                                                                                                                                                                                                                                                                                                                                                                                                                                                                                                                                                                                                                                                                                                                                                                                                                                                                                                                                                                                                                                                                                                                                                                                                                                                                                                                                                                                                                                                                                                                                                                                                                                                                | $\neg$   |
|-------------------------------------------------------------------------|----|---------------|--------------------------------------------------------------------------------------------------------------------------------------------------------------------------------------------------------------------------------------------------------------------------------------------------------------------------------------------------------------------------------------------------------------------------------------------------------------------------------------------------------------------------------------------------------------------------------------------------------------------------------------------------------------------------------------------------------------------------------------------------------------------------------------------------------------------------------------------------------------------------------------------------------------------------------------------------------------------------------------------------------------------------------------------------------------------------------------------------------------------------------------------------------------------------------------------------------------------------------------------------------------------------------------------------------------------------------------------------------------------------------------------------------------------------------------------------------------------------------------------------------------------------------------------------------------------------------------------------------------------------------------------------------------------------------------------------------------------------------------------------------------------------------------------------------------------------------------------------------------------------------------------------------------------------------------------------------------------------------------------------------------------------------------------------------------------------------------------------------------------------------|----------|
|                                                                         |    |               |                                                                                                                                                                                                                                                                                                                                                                                                                                                                                                                                                                                                                                                                                                                                                                                                                                                                                                                                                                                                                                                                                                                                                                                                                                                                                                                                                                                                                                                                                                                                                                                                                                                                                                                                                                                                                                                                                                                                                                                                                                                                                                                                |          |
| TRACTION RATTERIES                                                      |    | Order no.     | Description                                                                                                                                                                                                                                                                                                                                                                                                                                                                                                                                                                                                                                                                                                                                                                                                                                                                                                                                                                                                                                                                                                                                                                                                                                                                                                                                                                                                                                                                                                                                                                                                                                                                                                                                                                                                                                                                                                                                                                                                                                                                                                                    |          |
| TRACTION BATTERIES Battery                                              | 1  | 6.654-112.0   | With central filling system.                                                                                                                                                                                                                                                                                                                                                                                                                                                                                                                                                                                                                                                                                                                                                                                                                                                                                                                                                                                                                                                                                                                                                                                                                                                                                                                                                                                                                                                                                                                                                                                                                                                                                                                                                                                                                                                                                                                                                                                                                                                                                                   | 4        |
| CHARGERS                                                                | 1  | 0.034 112.0   | with central mining system.                                                                                                                                                                                                                                                                                                                                                                                                                                                                                                                                                                                                                                                                                                                                                                                                                                                                                                                                                                                                                                                                                                                                                                                                                                                                                                                                                                                                                                                                                                                                                                                                                                                                                                                                                                                                                                                                                                                                                                                                                                                                                                    | <u> </u> |
|                                                                         | 2  | 6.654-143.0   | For charging battery 6.654-112.0.                                                                                                                                                                                                                                                                                                                                                                                                                                                                                                                                                                                                                                                                                                                                                                                                                                                                                                                                                                                                                                                                                                                                                                                                                                                                                                                                                                                                                                                                                                                                                                                                                                                                                                                                                                                                                                                                                                                                                                                                                                                                                              | 4        |
| Charger                                                                 |    | 0.034-143.0   | For charging battery 0.034-112.0.                                                                                                                                                                                                                                                                                                                                                                                                                                                                                                                                                                                                                                                                                                                                                                                                                                                                                                                                                                                                                                                                                                                                                                                                                                                                                                                                                                                                                                                                                                                                                                                                                                                                                                                                                                                                                                                                                                                                                                                                                                                                                              | J        |
| TYRES, PUNCTURE-PROOF                                                   |    | 2 6 44 4 20 7 | Acceld home and the confirmation of the confir | 4        |
| Puncture-proof tyres (set), solid rubber,<br>non-marking                |    | 2.641-129.7   | Avoid tyre marks on light surfaces                                                                                                                                                                                                                                                                                                                                                                                                                                                                                                                                                                                                                                                                                                                                                                                                                                                                                                                                                                                                                                                                                                                                                                                                                                                                                                                                                                                                                                                                                                                                                                                                                                                                                                                                                                                                                                                                                                                                                                                                                                                                                             |          |
| Puncture-proof tyres (rear), full rubber,<br>non-marking (single wheel) | 4  | 6.435-698.0   | Recommended for sweeping metal shavings, glass shards, etc. Prevents tyre tracks on light surfaces.                                                                                                                                                                                                                                                                                                                                                                                                                                                                                                                                                                                                                                                                                                                                                                                                                                                                                                                                                                                                                                                                                                                                                                                                                                                                                                                                                                                                                                                                                                                                                                                                                                                                                                                                                                                                                                                                                                                                                                                                                            |          |
| FILTERS                                                                 |    |               |                                                                                                                                                                                                                                                                                                                                                                                                                                                                                                                                                                                                                                                                                                                                                                                                                                                                                                                                                                                                                                                                                                                                                                                                                                                                                                                                                                                                                                                                                                                                                                                                                                                                                                                                                                                                                                                                                                                                                                                                                                                                                                                                |          |
| Round filter                                                            |    |               |                                                                                                                                                                                                                                                                                                                                                                                                                                                                                                                                                                                                                                                                                                                                                                                                                                                                                                                                                                                                                                                                                                                                                                                                                                                                                                                                                                                                                                                                                                                                                                                                                                                                                                                                                                                                                                                                                                                                                                                                                                                                                                                                |          |
| Round filter                                                            | 5  | 6.414-532.0   | Moisture-proof, washable single round filter for Kärcher sweepers. Filter noticeably reduces maintenance costs.                                                                                                                                                                                                                                                                                                                                                                                                                                                                                                                                                                                                                                                                                                                                                                                                                                                                                                                                                                                                                                                                                                                                                                                                                                                                                                                                                                                                                                                                                                                                                                                                                                                                                                                                                                                                                                                                                                                                                                                                                |          |
| MAIN SWEEPER ROLLER                                                     |    |               |                                                                                                                                                                                                                                                                                                                                                                                                                                                                                                                                                                                                                                                                                                                                                                                                                                                                                                                                                                                                                                                                                                                                                                                                                                                                                                                                                                                                                                                                                                                                                                                                                                                                                                                                                                                                                                                                                                                                                                                                                                                                                                                                |          |
| Standard roller brush                                                   |    |               |                                                                                                                                                                                                                                                                                                                                                                                                                                                                                                                                                                                                                                                                                                                                                                                                                                                                                                                                                                                                                                                                                                                                                                                                                                                                                                                                                                                                                                                                                                                                                                                                                                                                                                                                                                                                                                                                                                                                                                                                                                                                                                                                |          |
| Standard roller brush                                                   | 6  | 6.906-375.0   | Water-resistant universal bristles, durable, suitable for all surfaces.                                                                                                                                                                                                                                                                                                                                                                                                                                                                                                                                                                                                                                                                                                                                                                                                                                                                                                                                                                                                                                                                                                                                                                                                                                                                                                                                                                                                                                                                                                                                                                                                                                                                                                                                                                                                                                                                                                                                                                                                                                                        |          |
| Main sweeper roller, soft                                               |    |               |                                                                                                                                                                                                                                                                                                                                                                                                                                                                                                                                                                                                                                                                                                                                                                                                                                                                                                                                                                                                                                                                                                                                                                                                                                                                                                                                                                                                                                                                                                                                                                                                                                                                                                                                                                                                                                                                                                                                                                                                                                                                                                                                | Γ        |
| Main sweeper roller, soft/natural                                       | 7  | 6.906-533.0   | With natural bristles, ideal for sweeping fine dust on smooth surfaces in both inside and outside areas.                                                                                                                                                                                                                                                                                                                                                                                                                                                                                                                                                                                                                                                                                                                                                                                                                                                                                                                                                                                                                                                                                                                                                                                                                                                                                                                                                                                                                                                                                                                                                                                                                                                                                                                                                                                                                                                                                                                                                                                                                       |          |
| Main sweeper roller, hard                                               |    |               |                                                                                                                                                                                                                                                                                                                                                                                                                                                                                                                                                                                                                                                                                                                                                                                                                                                                                                                                                                                                                                                                                                                                                                                                                                                                                                                                                                                                                                                                                                                                                                                                                                                                                                                                                                                                                                                                                                                                                                                                                                                                                                                                |          |
| Main sweeper roller, hard                                               | 8  | 6.906-532.0   | For the removal of stubborn dirt outdoors                                                                                                                                                                                                                                                                                                                                                                                                                                                                                                                                                                                                                                                                                                                                                                                                                                                                                                                                                                                                                                                                                                                                                                                                                                                                                                                                                                                                                                                                                                                                                                                                                                                                                                                                                                                                                                                                                                                                                                                                                                                                                      |          |
| Main sweeper roller, antistatic                                         |    |               |                                                                                                                                                                                                                                                                                                                                                                                                                                                                                                                                                                                                                                                                                                                                                                                                                                                                                                                                                                                                                                                                                                                                                                                                                                                                                                                                                                                                                                                                                                                                                                                                                                                                                                                                                                                                                                                                                                                                                                                                                                                                                                                                | Г        |
| Main roller brush, antistatic                                           | 9  | 6.906-534.0   | For sweeping surfaces subject to static build up (e.g. carpets, artificial turf)                                                                                                                                                                                                                                                                                                                                                                                                                                                                                                                                                                                                                                                                                                                                                                                                                                                                                                                                                                                                                                                                                                                                                                                                                                                                                                                                                                                                                                                                                                                                                                                                                                                                                                                                                                                                                                                                                                                                                                                                                                               |          |
| SIDE BRUSHES                                                            |    |               |                                                                                                                                                                                                                                                                                                                                                                                                                                                                                                                                                                                                                                                                                                                                                                                                                                                                                                                                                                                                                                                                                                                                                                                                                                                                                                                                                                                                                                                                                                                                                                                                                                                                                                                                                                                                                                                                                                                                                                                                                                                                                                                                | ď        |
| Standard side brushes                                                   |    |               |                                                                                                                                                                                                                                                                                                                                                                                                                                                                                                                                                                                                                                                                                                                                                                                                                                                                                                                                                                                                                                                                                                                                                                                                                                                                                                                                                                                                                                                                                                                                                                                                                                                                                                                                                                                                                                                                                                                                                                                                                                                                                                                                | Т        |
| Standard side brush                                                     | 10 | 6.905-986.0   | Standard side brush with moisture-proof universal bristles for normal soiling on all surfaces. Extremely durable.                                                                                                                                                                                                                                                                                                                                                                                                                                                                                                                                                                                                                                                                                                                                                                                                                                                                                                                                                                                                                                                                                                                                                                                                                                                                                                                                                                                                                                                                                                                                                                                                                                                                                                                                                                                                                                                                                                                                                                                                              |          |
| Side brush, hard                                                        |    |               |                                                                                                                                                                                                                                                                                                                                                                                                                                                                                                                                                                                                                                                                                                                                                                                                                                                                                                                                                                                                                                                                                                                                                                                                                                                                                                                                                                                                                                                                                                                                                                                                                                                                                                                                                                                                                                                                                                                                                                                                                                                                                                                                | Γ        |
| Side brush, hard                                                        | 11 | 6.906-065.0   | Removes stubborn dirt outdoors, moisture-proof, mildly abrasive                                                                                                                                                                                                                                                                                                                                                                                                                                                                                                                                                                                                                                                                                                                                                                                                                                                                                                                                                                                                                                                                                                                                                                                                                                                                                                                                                                                                                                                                                                                                                                                                                                                                                                                                                                                                                                                                                                                                                                                                                                                                |          |
| Side brush, soft                                                        |    |               |                                                                                                                                                                                                                                                                                                                                                                                                                                                                                                                                                                                                                                                                                                                                                                                                                                                                                                                                                                                                                                                                                                                                                                                                                                                                                                                                                                                                                                                                                                                                                                                                                                                                                                                                                                                                                                                                                                                                                                                                                                                                                                                                | _        |
| Soft side brush                                                         | 12 | 6.906-133.0   | Sweeps fine dust on all surfaces, moisture-proof, for indoors and outdoors                                                                                                                                                                                                                                                                                                                                                                                                                                                                                                                                                                                                                                                                                                                                                                                                                                                                                                                                                                                                                                                                                                                                                                                                                                                                                                                                                                                                                                                                                                                                                                                                                                                                                                                                                                                                                                                                                                                                                                                                                                                     |          |
| KITS                                                                    |    |               |                                                                                                                                                                                                                                                                                                                                                                                                                                                                                                                                                                                                                                                                                                                                                                                                                                                                                                                                                                                                                                                                                                                                                                                                                                                                                                                                                                                                                                                                                                                                                                                                                                                                                                                                                                                                                                                                                                                                                                                                                                                                                                                                |          |
| Fleet mounting kit                                                      |    |               |                                                                                                                                                                                                                                                                                                                                                                                                                                                                                                                                                                                                                                                                                                                                                                                                                                                                                                                                                                                                                                                                                                                                                                                                                                                                                                                                                                                                                                                                                                                                                                                                                                                                                                                                                                                                                                                                                                                                                                                                                                                                                                                                | Ī        |
| Attachment kit Plug-in Connect Module                                   | 13 | 2.644-391.0   | The IoT module* is used to transmit information on the location and operating hours of battery-powered Kärcher cleaning machines and third-party devices to the equipment management system.                                                                                                                                                                                                                                                                                                                                                                                                                                                                                                                                                                                                                                                                                                                                                                                                                                                                                                                                                                                                                                                                                                                                                                                                                                                                                                                                                                                                                                                                                                                                                                                                                                                                                                                                                                                                                                                                                                                                   | nt       |
| TRACTION BATTERIES AND CHARGERS                                         |    |               |                                                                                                                                                                                                                                                                                                                                                                                                                                                                                                                                                                                                                                                                                                                                                                                                                                                                                                                                                                                                                                                                                                                                                                                                                                                                                                                                                                                                                                                                                                                                                                                                                                                                                                                                                                                                                                                                                                                                                                                                                                                                                                                                |          |
| Accessories for batteries                                               |    |               |                                                                                                                                                                                                                                                                                                                                                                                                                                                                                                                                                                                                                                                                                                                                                                                                                                                                                                                                                                                                                                                                                                                                                                                                                                                                                                                                                                                                                                                                                                                                                                                                                                                                                                                                                                                                                                                                                                                                                                                                                                                                                                                                | Г        |
| Box with wall holder                                                    | 14 | 2.641-243.0   | Supply system for charging wet batteries, the batteries can be filled easily, time saving. Mount the box 4 meters high.                                                                                                                                                                                                                                                                                                                                                                                                                                                                                                                                                                                                                                                                                                                                                                                                                                                                                                                                                                                                                                                                                                                                                                                                                                                                                                                                                                                                                                                                                                                                                                                                                                                                                                                                                                                                                                                                                                                                                                                                        | 3        |