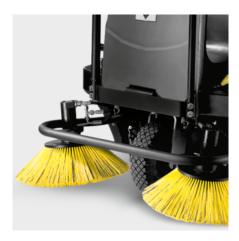

## 1.280-112.0

|                                                                         |    |               |                                                                                                                                                                                                                                                                                                                                                                                                                                                                                                                                                                                                                                                                                                                                                                                                                                                                                                                                                                                                                                                                                                                                                                                                                                                                                                                                                                                                                                                                                                                                                                                                                                                                                                                                                                                                                                                                                                                                                                                                                                                                                                                                | $\neg$   |
|-------------------------------------------------------------------------|----|---------------|--------------------------------------------------------------------------------------------------------------------------------------------------------------------------------------------------------------------------------------------------------------------------------------------------------------------------------------------------------------------------------------------------------------------------------------------------------------------------------------------------------------------------------------------------------------------------------------------------------------------------------------------------------------------------------------------------------------------------------------------------------------------------------------------------------------------------------------------------------------------------------------------------------------------------------------------------------------------------------------------------------------------------------------------------------------------------------------------------------------------------------------------------------------------------------------------------------------------------------------------------------------------------------------------------------------------------------------------------------------------------------------------------------------------------------------------------------------------------------------------------------------------------------------------------------------------------------------------------------------------------------------------------------------------------------------------------------------------------------------------------------------------------------------------------------------------------------------------------------------------------------------------------------------------------------------------------------------------------------------------------------------------------------------------------------------------------------------------------------------------------------|----------|
|                                                                         |    |               |                                                                                                                                                                                                                                                                                                                                                                                                                                                                                                                                                                                                                                                                                                                                                                                                                                                                                                                                                                                                                                                                                                                                                                                                                                                                                                                                                                                                                                                                                                                                                                                                                                                                                                                                                                                                                                                                                                                                                                                                                                                                                                                                |          |
| TRACTION RATTERIES                                                      |    | Order no.     | Description                                                                                                                                                                                                                                                                                                                                                                                                                                                                                                                                                                                                                                                                                                                                                                                                                                                                                                                                                                                                                                                                                                                                                                                                                                                                                                                                                                                                                                                                                                                                                                                                                                                                                                                                                                                                                                                                                                                                                                                                                                                                                                                    |          |
| TRACTION BATTERIES Battery                                              | 1  | 6.654-112.0   | With central filling system.                                                                                                                                                                                                                                                                                                                                                                                                                                                                                                                                                                                                                                                                                                                                                                                                                                                                                                                                                                                                                                                                                                                                                                                                                                                                                                                                                                                                                                                                                                                                                                                                                                                                                                                                                                                                                                                                                                                                                                                                                                                                                                   | 4        |
| CHARGERS                                                                | 1  | 0.034 112.0   | with central mining system.                                                                                                                                                                                                                                                                                                                                                                                                                                                                                                                                                                                                                                                                                                                                                                                                                                                                                                                                                                                                                                                                                                                                                                                                                                                                                                                                                                                                                                                                                                                                                                                                                                                                                                                                                                                                                                                                                                                                                                                                                                                                                                    | <u> </u> |
|                                                                         | 2  | 6.654-143.0   | For charging battery 6.654-112.0.                                                                                                                                                                                                                                                                                                                                                                                                                                                                                                                                                                                                                                                                                                                                                                                                                                                                                                                                                                                                                                                                                                                                                                                                                                                                                                                                                                                                                                                                                                                                                                                                                                                                                                                                                                                                                                                                                                                                                                                                                                                                                              | 4        |
| Charger                                                                 |    | 0.034-143.0   | For charging battery 0.034-112.0.                                                                                                                                                                                                                                                                                                                                                                                                                                                                                                                                                                                                                                                                                                                                                                                                                                                                                                                                                                                                                                                                                                                                                                                                                                                                                                                                                                                                                                                                                                                                                                                                                                                                                                                                                                                                                                                                                                                                                                                                                                                                                              | J        |
| TYRES, PUNCTURE-PROOF                                                   |    | 2 6 44 4 20 7 | Acceld home and the confirmation of the confir | 4        |
| Puncture-proof tyres (set), solid rubber,<br>non-marking                |    | 2.641-129.7   | Avoid tyre marks on light surfaces                                                                                                                                                                                                                                                                                                                                                                                                                                                                                                                                                                                                                                                                                                                                                                                                                                                                                                                                                                                                                                                                                                                                                                                                                                                                                                                                                                                                                                                                                                                                                                                                                                                                                                                                                                                                                                                                                                                                                                                                                                                                                             |          |
| Puncture-proof tyres (rear), full rubber,<br>non-marking (single wheel) | 4  | 6.435-698.0   | Recommended for sweeping metal shavings, glass shards, etc. Prevents tyre tracks on light surfaces.                                                                                                                                                                                                                                                                                                                                                                                                                                                                                                                                                                                                                                                                                                                                                                                                                                                                                                                                                                                                                                                                                                                                                                                                                                                                                                                                                                                                                                                                                                                                                                                                                                                                                                                                                                                                                                                                                                                                                                                                                            |          |
| FILTERS                                                                 |    |               |                                                                                                                                                                                                                                                                                                                                                                                                                                                                                                                                                                                                                                                                                                                                                                                                                                                                                                                                                                                                                                                                                                                                                                                                                                                                                                                                                                                                                                                                                                                                                                                                                                                                                                                                                                                                                                                                                                                                                                                                                                                                                                                                |          |
| Round filter                                                            |    |               |                                                                                                                                                                                                                                                                                                                                                                                                                                                                                                                                                                                                                                                                                                                                                                                                                                                                                                                                                                                                                                                                                                                                                                                                                                                                                                                                                                                                                                                                                                                                                                                                                                                                                                                                                                                                                                                                                                                                                                                                                                                                                                                                |          |
| Round filter                                                            | 5  | 6.414-532.0   | Moisture-proof, washable single round filter for Kärcher sweepers. Filter noticeably reduces maintenance costs.                                                                                                                                                                                                                                                                                                                                                                                                                                                                                                                                                                                                                                                                                                                                                                                                                                                                                                                                                                                                                                                                                                                                                                                                                                                                                                                                                                                                                                                                                                                                                                                                                                                                                                                                                                                                                                                                                                                                                                                                                |          |
| MAIN SWEEPER ROLLER                                                     |    |               |                                                                                                                                                                                                                                                                                                                                                                                                                                                                                                                                                                                                                                                                                                                                                                                                                                                                                                                                                                                                                                                                                                                                                                                                                                                                                                                                                                                                                                                                                                                                                                                                                                                                                                                                                                                                                                                                                                                                                                                                                                                                                                                                |          |
| Standard roller brush                                                   |    |               |                                                                                                                                                                                                                                                                                                                                                                                                                                                                                                                                                                                                                                                                                                                                                                                                                                                                                                                                                                                                                                                                                                                                                                                                                                                                                                                                                                                                                                                                                                                                                                                                                                                                                                                                                                                                                                                                                                                                                                                                                                                                                                                                |          |
| Standard roller brush                                                   | 6  | 6.906-375.0   | Water-resistant universal bristles, durable, suitable for all surfaces.                                                                                                                                                                                                                                                                                                                                                                                                                                                                                                                                                                                                                                                                                                                                                                                                                                                                                                                                                                                                                                                                                                                                                                                                                                                                                                                                                                                                                                                                                                                                                                                                                                                                                                                                                                                                                                                                                                                                                                                                                                                        |          |
| Main sweeper roller, soft                                               |    |               |                                                                                                                                                                                                                                                                                                                                                                                                                                                                                                                                                                                                                                                                                                                                                                                                                                                                                                                                                                                                                                                                                                                                                                                                                                                                                                                                                                                                                                                                                                                                                                                                                                                                                                                                                                                                                                                                                                                                                                                                                                                                                                                                | Γ        |
| Main sweeper roller, soft/natural                                       | 7  | 6.906-533.0   | With natural bristles, ideal for sweeping fine dust on smooth surfaces in both inside and outside areas.                                                                                                                                                                                                                                                                                                                                                                                                                                                                                                                                                                                                                                                                                                                                                                                                                                                                                                                                                                                                                                                                                                                                                                                                                                                                                                                                                                                                                                                                                                                                                                                                                                                                                                                                                                                                                                                                                                                                                                                                                       |          |
| Main sweeper roller, hard                                               |    |               |                                                                                                                                                                                                                                                                                                                                                                                                                                                                                                                                                                                                                                                                                                                                                                                                                                                                                                                                                                                                                                                                                                                                                                                                                                                                                                                                                                                                                                                                                                                                                                                                                                                                                                                                                                                                                                                                                                                                                                                                                                                                                                                                |          |
| Main sweeper roller, hard                                               | 8  | 6.906-532.0   | For the removal of stubborn dirt outdoors                                                                                                                                                                                                                                                                                                                                                                                                                                                                                                                                                                                                                                                                                                                                                                                                                                                                                                                                                                                                                                                                                                                                                                                                                                                                                                                                                                                                                                                                                                                                                                                                                                                                                                                                                                                                                                                                                                                                                                                                                                                                                      |          |
| Main sweeper roller, antistatic                                         |    |               |                                                                                                                                                                                                                                                                                                                                                                                                                                                                                                                                                                                                                                                                                                                                                                                                                                                                                                                                                                                                                                                                                                                                                                                                                                                                                                                                                                                                                                                                                                                                                                                                                                                                                                                                                                                                                                                                                                                                                                                                                                                                                                                                | Г        |
| Main roller brush, antistatic                                           | 9  | 6.906-534.0   | For sweeping surfaces subject to static build up (e.g. carpets, artificial turf)                                                                                                                                                                                                                                                                                                                                                                                                                                                                                                                                                                                                                                                                                                                                                                                                                                                                                                                                                                                                                                                                                                                                                                                                                                                                                                                                                                                                                                                                                                                                                                                                                                                                                                                                                                                                                                                                                                                                                                                                                                               |          |
| SIDE BRUSHES                                                            |    |               |                                                                                                                                                                                                                                                                                                                                                                                                                                                                                                                                                                                                                                                                                                                                                                                                                                                                                                                                                                                                                                                                                                                                                                                                                                                                                                                                                                                                                                                                                                                                                                                                                                                                                                                                                                                                                                                                                                                                                                                                                                                                                                                                | ď        |
| Standard side brushes                                                   |    |               |                                                                                                                                                                                                                                                                                                                                                                                                                                                                                                                                                                                                                                                                                                                                                                                                                                                                                                                                                                                                                                                                                                                                                                                                                                                                                                                                                                                                                                                                                                                                                                                                                                                                                                                                                                                                                                                                                                                                                                                                                                                                                                                                | Т        |
| Standard side brush                                                     | 10 | 6.905-986.0   | Standard side brush with moisture-proof universal bristles for normal soiling on all surfaces. Extremely durable.                                                                                                                                                                                                                                                                                                                                                                                                                                                                                                                                                                                                                                                                                                                                                                                                                                                                                                                                                                                                                                                                                                                                                                                                                                                                                                                                                                                                                                                                                                                                                                                                                                                                                                                                                                                                                                                                                                                                                                                                              |          |
| Side brush, hard                                                        |    |               |                                                                                                                                                                                                                                                                                                                                                                                                                                                                                                                                                                                                                                                                                                                                                                                                                                                                                                                                                                                                                                                                                                                                                                                                                                                                                                                                                                                                                                                                                                                                                                                                                                                                                                                                                                                                                                                                                                                                                                                                                                                                                                                                | Γ        |
| Side brush, hard                                                        | 11 | 6.906-065.0   | Removes stubborn dirt outdoors, moisture-proof, mildly abrasive                                                                                                                                                                                                                                                                                                                                                                                                                                                                                                                                                                                                                                                                                                                                                                                                                                                                                                                                                                                                                                                                                                                                                                                                                                                                                                                                                                                                                                                                                                                                                                                                                                                                                                                                                                                                                                                                                                                                                                                                                                                                |          |
| Side brush, soft                                                        |    |               |                                                                                                                                                                                                                                                                                                                                                                                                                                                                                                                                                                                                                                                                                                                                                                                                                                                                                                                                                                                                                                                                                                                                                                                                                                                                                                                                                                                                                                                                                                                                                                                                                                                                                                                                                                                                                                                                                                                                                                                                                                                                                                                                | _        |
| Soft side brush                                                         | 12 | 6.906-133.0   | Sweeps fine dust on all surfaces, moisture-proof, for indoors and outdoors                                                                                                                                                                                                                                                                                                                                                                                                                                                                                                                                                                                                                                                                                                                                                                                                                                                                                                                                                                                                                                                                                                                                                                                                                                                                                                                                                                                                                                                                                                                                                                                                                                                                                                                                                                                                                                                                                                                                                                                                                                                     |          |
| KITS                                                                    |    |               |                                                                                                                                                                                                                                                                                                                                                                                                                                                                                                                                                                                                                                                                                                                                                                                                                                                                                                                                                                                                                                                                                                                                                                                                                                                                                                                                                                                                                                                                                                                                                                                                                                                                                                                                                                                                                                                                                                                                                                                                                                                                                                                                |          |
| Fleet mounting kit                                                      |    |               |                                                                                                                                                                                                                                                                                                                                                                                                                                                                                                                                                                                                                                                                                                                                                                                                                                                                                                                                                                                                                                                                                                                                                                                                                                                                                                                                                                                                                                                                                                                                                                                                                                                                                                                                                                                                                                                                                                                                                                                                                                                                                                                                | Ī        |
| Attachment kit Plug-in Connect Module                                   | 13 | 2.644-391.0   | The IoT module* is used to transmit information on the location and operating hours of battery-powered Kärcher cleaning machines and third-party devices to the equipment management system.                                                                                                                                                                                                                                                                                                                                                                                                                                                                                                                                                                                                                                                                                                                                                                                                                                                                                                                                                                                                                                                                                                                                                                                                                                                                                                                                                                                                                                                                                                                                                                                                                                                                                                                                                                                                                                                                                                                                   | nt       |
| TRACTION BATTERIES AND CHARGERS                                         |    |               |                                                                                                                                                                                                                                                                                                                                                                                                                                                                                                                                                                                                                                                                                                                                                                                                                                                                                                                                                                                                                                                                                                                                                                                                                                                                                                                                                                                                                                                                                                                                                                                                                                                                                                                                                                                                                                                                                                                                                                                                                                                                                                                                |          |
| Accessories for batteries                                               |    |               |                                                                                                                                                                                                                                                                                                                                                                                                                                                                                                                                                                                                                                                                                                                                                                                                                                                                                                                                                                                                                                                                                                                                                                                                                                                                                                                                                                                                                                                                                                                                                                                                                                                                                                                                                                                                                                                                                                                                                                                                                                                                                                                                | Г        |
| Box with wall holder                                                    | 14 | 2.641-243.0   | Supply system for charging wet batteries, the batteries can be filled easily, time saving. Mount the box 4 meters high.                                                                                                                                                                                                                                                                                                                                                                                                                                                                                                                                                                                                                                                                                                                                                                                                                                                                                                                                                                                                                                                                                                                                                                                                                                                                                                                                                                                                                                                                                                                                                                                                                                                                                                                                                                                                                                                                                                                                                                                                        | 3        |