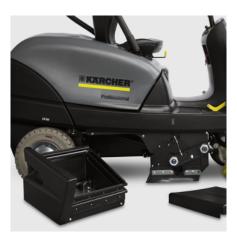

#### Easy to maintain

• Filter and roller brush easy to remove without tools for flexible maintenance.