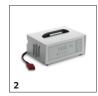

## 1.280-112.0

|                                                                         |    |               |                                                                                                                                                                                                                                                                                                                                                                                                                                                                                                                                                                                                                                                                                                                                                                                                                                                                                                                                                                                                                                                                                                                                                                                                                                                                                                                                                                                                                                                                                                                                                                                                                                                                                                                                                                                                                                                                                                                                                                                                                                                                                                                                | $\neg$   |
|-------------------------------------------------------------------------|----|---------------|--------------------------------------------------------------------------------------------------------------------------------------------------------------------------------------------------------------------------------------------------------------------------------------------------------------------------------------------------------------------------------------------------------------------------------------------------------------------------------------------------------------------------------------------------------------------------------------------------------------------------------------------------------------------------------------------------------------------------------------------------------------------------------------------------------------------------------------------------------------------------------------------------------------------------------------------------------------------------------------------------------------------------------------------------------------------------------------------------------------------------------------------------------------------------------------------------------------------------------------------------------------------------------------------------------------------------------------------------------------------------------------------------------------------------------------------------------------------------------------------------------------------------------------------------------------------------------------------------------------------------------------------------------------------------------------------------------------------------------------------------------------------------------------------------------------------------------------------------------------------------------------------------------------------------------------------------------------------------------------------------------------------------------------------------------------------------------------------------------------------------------|----------|
|                                                                         |    |               |                                                                                                                                                                                                                                                                                                                                                                                                                                                                                                                                                                                                                                                                                                                                                                                                                                                                                                                                                                                                                                                                                                                                                                                                                                                                                                                                                                                                                                                                                                                                                                                                                                                                                                                                                                                                                                                                                                                                                                                                                                                                                                                                |          |
| TRACTION RATTERIES                                                      |    | Order no.     | Description                                                                                                                                                                                                                                                                                                                                                                                                                                                                                                                                                                                                                                                                                                                                                                                                                                                                                                                                                                                                                                                                                                                                                                                                                                                                                                                                                                                                                                                                                                                                                                                                                                                                                                                                                                                                                                                                                                                                                                                                                                                                                                                    |          |
| TRACTION BATTERIES Battery                                              | 1  | 6.654-112.0   | With central filling system.                                                                                                                                                                                                                                                                                                                                                                                                                                                                                                                                                                                                                                                                                                                                                                                                                                                                                                                                                                                                                                                                                                                                                                                                                                                                                                                                                                                                                                                                                                                                                                                                                                                                                                                                                                                                                                                                                                                                                                                                                                                                                                   | 4        |
| CHARGERS                                                                | 1  | 0.034 112.0   | with central mining system.                                                                                                                                                                                                                                                                                                                                                                                                                                                                                                                                                                                                                                                                                                                                                                                                                                                                                                                                                                                                                                                                                                                                                                                                                                                                                                                                                                                                                                                                                                                                                                                                                                                                                                                                                                                                                                                                                                                                                                                                                                                                                                    | <u> </u> |
|                                                                         | 2  | 6.654-143.0   | For charging battery 6.654-112.0.                                                                                                                                                                                                                                                                                                                                                                                                                                                                                                                                                                                                                                                                                                                                                                                                                                                                                                                                                                                                                                                                                                                                                                                                                                                                                                                                                                                                                                                                                                                                                                                                                                                                                                                                                                                                                                                                                                                                                                                                                                                                                              | 4        |
| Charger                                                                 |    | 0.034-143.0   | For charging battery 0.034-112.0.                                                                                                                                                                                                                                                                                                                                                                                                                                                                                                                                                                                                                                                                                                                                                                                                                                                                                                                                                                                                                                                                                                                                                                                                                                                                                                                                                                                                                                                                                                                                                                                                                                                                                                                                                                                                                                                                                                                                                                                                                                                                                              | J        |
| TYRES, PUNCTURE-PROOF                                                   |    | 2 6 44 4 20 7 | Acceld home and the confirmation of the confir | 4        |
| Puncture-proof tyres (set), solid rubber,<br>non-marking                |    | 2.641-129.7   | Avoid tyre marks on light surfaces                                                                                                                                                                                                                                                                                                                                                                                                                                                                                                                                                                                                                                                                                                                                                                                                                                                                                                                                                                                                                                                                                                                                                                                                                                                                                                                                                                                                                                                                                                                                                                                                                                                                                                                                                                                                                                                                                                                                                                                                                                                                                             |          |
| Puncture-proof tyres (rear), full rubber,<br>non-marking (single wheel) | 4  | 6.435-698.0   | Recommended for sweeping metal shavings, glass shards, etc. Prevents tyre tracks on light surfaces.                                                                                                                                                                                                                                                                                                                                                                                                                                                                                                                                                                                                                                                                                                                                                                                                                                                                                                                                                                                                                                                                                                                                                                                                                                                                                                                                                                                                                                                                                                                                                                                                                                                                                                                                                                                                                                                                                                                                                                                                                            |          |
| FILTERS                                                                 |    |               |                                                                                                                                                                                                                                                                                                                                                                                                                                                                                                                                                                                                                                                                                                                                                                                                                                                                                                                                                                                                                                                                                                                                                                                                                                                                                                                                                                                                                                                                                                                                                                                                                                                                                                                                                                                                                                                                                                                                                                                                                                                                                                                                |          |
| Round filter                                                            |    |               |                                                                                                                                                                                                                                                                                                                                                                                                                                                                                                                                                                                                                                                                                                                                                                                                                                                                                                                                                                                                                                                                                                                                                                                                                                                                                                                                                                                                                                                                                                                                                                                                                                                                                                                                                                                                                                                                                                                                                                                                                                                                                                                                |          |
| Round filter                                                            | 5  | 6.414-532.0   | Moisture-proof, washable single round filter for Kärcher sweepers. Filter noticeably reduces maintenance costs.                                                                                                                                                                                                                                                                                                                                                                                                                                                                                                                                                                                                                                                                                                                                                                                                                                                                                                                                                                                                                                                                                                                                                                                                                                                                                                                                                                                                                                                                                                                                                                                                                                                                                                                                                                                                                                                                                                                                                                                                                |          |
| MAIN SWEEPER ROLLER                                                     |    |               |                                                                                                                                                                                                                                                                                                                                                                                                                                                                                                                                                                                                                                                                                                                                                                                                                                                                                                                                                                                                                                                                                                                                                                                                                                                                                                                                                                                                                                                                                                                                                                                                                                                                                                                                                                                                                                                                                                                                                                                                                                                                                                                                |          |
| Standard roller brush                                                   |    |               |                                                                                                                                                                                                                                                                                                                                                                                                                                                                                                                                                                                                                                                                                                                                                                                                                                                                                                                                                                                                                                                                                                                                                                                                                                                                                                                                                                                                                                                                                                                                                                                                                                                                                                                                                                                                                                                                                                                                                                                                                                                                                                                                |          |
| Standard roller brush                                                   | 6  | 6.906-375.0   | Water-resistant universal bristles, durable, suitable for all surfaces.                                                                                                                                                                                                                                                                                                                                                                                                                                                                                                                                                                                                                                                                                                                                                                                                                                                                                                                                                                                                                                                                                                                                                                                                                                                                                                                                                                                                                                                                                                                                                                                                                                                                                                                                                                                                                                                                                                                                                                                                                                                        |          |
| Main sweeper roller, soft                                               |    |               |                                                                                                                                                                                                                                                                                                                                                                                                                                                                                                                                                                                                                                                                                                                                                                                                                                                                                                                                                                                                                                                                                                                                                                                                                                                                                                                                                                                                                                                                                                                                                                                                                                                                                                                                                                                                                                                                                                                                                                                                                                                                                                                                | Γ        |
| Main sweeper roller, soft/natural                                       | 7  | 6.906-533.0   | With natural bristles, ideal for sweeping fine dust on smooth surfaces in both inside and outside areas.                                                                                                                                                                                                                                                                                                                                                                                                                                                                                                                                                                                                                                                                                                                                                                                                                                                                                                                                                                                                                                                                                                                                                                                                                                                                                                                                                                                                                                                                                                                                                                                                                                                                                                                                                                                                                                                                                                                                                                                                                       |          |
| Main sweeper roller, hard                                               |    |               |                                                                                                                                                                                                                                                                                                                                                                                                                                                                                                                                                                                                                                                                                                                                                                                                                                                                                                                                                                                                                                                                                                                                                                                                                                                                                                                                                                                                                                                                                                                                                                                                                                                                                                                                                                                                                                                                                                                                                                                                                                                                                                                                |          |
| Main sweeper roller, hard                                               | 8  | 6.906-532.0   | For the removal of stubborn dirt outdoors                                                                                                                                                                                                                                                                                                                                                                                                                                                                                                                                                                                                                                                                                                                                                                                                                                                                                                                                                                                                                                                                                                                                                                                                                                                                                                                                                                                                                                                                                                                                                                                                                                                                                                                                                                                                                                                                                                                                                                                                                                                                                      |          |
| Main sweeper roller, antistatic                                         |    |               |                                                                                                                                                                                                                                                                                                                                                                                                                                                                                                                                                                                                                                                                                                                                                                                                                                                                                                                                                                                                                                                                                                                                                                                                                                                                                                                                                                                                                                                                                                                                                                                                                                                                                                                                                                                                                                                                                                                                                                                                                                                                                                                                | Г        |
| Main roller brush, antistatic                                           | 9  | 6.906-534.0   | For sweeping surfaces subject to static build up (e.g. carpets, artificial turf)                                                                                                                                                                                                                                                                                                                                                                                                                                                                                                                                                                                                                                                                                                                                                                                                                                                                                                                                                                                                                                                                                                                                                                                                                                                                                                                                                                                                                                                                                                                                                                                                                                                                                                                                                                                                                                                                                                                                                                                                                                               |          |
| SIDE BRUSHES                                                            |    |               |                                                                                                                                                                                                                                                                                                                                                                                                                                                                                                                                                                                                                                                                                                                                                                                                                                                                                                                                                                                                                                                                                                                                                                                                                                                                                                                                                                                                                                                                                                                                                                                                                                                                                                                                                                                                                                                                                                                                                                                                                                                                                                                                | ď        |
| Standard side brushes                                                   |    |               |                                                                                                                                                                                                                                                                                                                                                                                                                                                                                                                                                                                                                                                                                                                                                                                                                                                                                                                                                                                                                                                                                                                                                                                                                                                                                                                                                                                                                                                                                                                                                                                                                                                                                                                                                                                                                                                                                                                                                                                                                                                                                                                                | Т        |
| Standard side brush                                                     | 10 | 6.905-986.0   | Standard side brush with moisture-proof universal bristles for normal soiling on all surfaces. Extremely durable.                                                                                                                                                                                                                                                                                                                                                                                                                                                                                                                                                                                                                                                                                                                                                                                                                                                                                                                                                                                                                                                                                                                                                                                                                                                                                                                                                                                                                                                                                                                                                                                                                                                                                                                                                                                                                                                                                                                                                                                                              |          |
| Side brush, hard                                                        |    |               |                                                                                                                                                                                                                                                                                                                                                                                                                                                                                                                                                                                                                                                                                                                                                                                                                                                                                                                                                                                                                                                                                                                                                                                                                                                                                                                                                                                                                                                                                                                                                                                                                                                                                                                                                                                                                                                                                                                                                                                                                                                                                                                                | Γ        |
| Side brush, hard                                                        | 11 | 6.906-065.0   | Removes stubborn dirt outdoors, moisture-proof, mildly abrasive                                                                                                                                                                                                                                                                                                                                                                                                                                                                                                                                                                                                                                                                                                                                                                                                                                                                                                                                                                                                                                                                                                                                                                                                                                                                                                                                                                                                                                                                                                                                                                                                                                                                                                                                                                                                                                                                                                                                                                                                                                                                |          |
| Side brush, soft                                                        |    |               |                                                                                                                                                                                                                                                                                                                                                                                                                                                                                                                                                                                                                                                                                                                                                                                                                                                                                                                                                                                                                                                                                                                                                                                                                                                                                                                                                                                                                                                                                                                                                                                                                                                                                                                                                                                                                                                                                                                                                                                                                                                                                                                                | _        |
| Soft side brush                                                         | 12 | 6.906-133.0   | Sweeps fine dust on all surfaces, moisture-proof, for indoors and outdoors                                                                                                                                                                                                                                                                                                                                                                                                                                                                                                                                                                                                                                                                                                                                                                                                                                                                                                                                                                                                                                                                                                                                                                                                                                                                                                                                                                                                                                                                                                                                                                                                                                                                                                                                                                                                                                                                                                                                                                                                                                                     |          |
| KITS                                                                    |    |               |                                                                                                                                                                                                                                                                                                                                                                                                                                                                                                                                                                                                                                                                                                                                                                                                                                                                                                                                                                                                                                                                                                                                                                                                                                                                                                                                                                                                                                                                                                                                                                                                                                                                                                                                                                                                                                                                                                                                                                                                                                                                                                                                |          |
| Fleet mounting kit                                                      |    |               |                                                                                                                                                                                                                                                                                                                                                                                                                                                                                                                                                                                                                                                                                                                                                                                                                                                                                                                                                                                                                                                                                                                                                                                                                                                                                                                                                                                                                                                                                                                                                                                                                                                                                                                                                                                                                                                                                                                                                                                                                                                                                                                                | Ī        |
| Attachment kit Plug-in Connect Module                                   | 13 | 2.644-391.0   | The IoT module* is used to transmit information on the location and operating hours of battery-powered Kärcher cleaning machines and third-party devices to the equipment management system.                                                                                                                                                                                                                                                                                                                                                                                                                                                                                                                                                                                                                                                                                                                                                                                                                                                                                                                                                                                                                                                                                                                                                                                                                                                                                                                                                                                                                                                                                                                                                                                                                                                                                                                                                                                                                                                                                                                                   | nt       |
| TRACTION BATTERIES AND CHARGERS                                         |    |               |                                                                                                                                                                                                                                                                                                                                                                                                                                                                                                                                                                                                                                                                                                                                                                                                                                                                                                                                                                                                                                                                                                                                                                                                                                                                                                                                                                                                                                                                                                                                                                                                                                                                                                                                                                                                                                                                                                                                                                                                                                                                                                                                |          |
| Accessories for batteries                                               |    |               |                                                                                                                                                                                                                                                                                                                                                                                                                                                                                                                                                                                                                                                                                                                                                                                                                                                                                                                                                                                                                                                                                                                                                                                                                                                                                                                                                                                                                                                                                                                                                                                                                                                                                                                                                                                                                                                                                                                                                                                                                                                                                                                                | Г        |
| Box with wall holder                                                    | 14 | 2.641-243.0   | Supply system for charging wet batteries, the batteries can be filled easily, time saving. Mount the box 4 meters high.                                                                                                                                                                                                                                                                                                                                                                                                                                                                                                                                                                                                                                                                                                                                                                                                                                                                                                                                                                                                                                                                                                                                                                                                                                                                                                                                                                                                                                                                                                                                                                                                                                                                                                                                                                                                                                                                                                                                                                                                        | 3        |