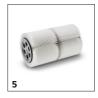

## 1.280-112.0

|                                                                         |    |               |                                                                                                                                                                                                                                                                                                                                                                                                                                                                                                                                                                                                                                                                                                                                                                                                                                                                                                                                                                                                                                                                                                                                                                                                                                                                                                                                                                                                                                                                                                                                                                                                                                                                                                                                                                                                                                                                                                                                                                                                                                                                                                                                | $\neg$   |
|-------------------------------------------------------------------------|----|---------------|--------------------------------------------------------------------------------------------------------------------------------------------------------------------------------------------------------------------------------------------------------------------------------------------------------------------------------------------------------------------------------------------------------------------------------------------------------------------------------------------------------------------------------------------------------------------------------------------------------------------------------------------------------------------------------------------------------------------------------------------------------------------------------------------------------------------------------------------------------------------------------------------------------------------------------------------------------------------------------------------------------------------------------------------------------------------------------------------------------------------------------------------------------------------------------------------------------------------------------------------------------------------------------------------------------------------------------------------------------------------------------------------------------------------------------------------------------------------------------------------------------------------------------------------------------------------------------------------------------------------------------------------------------------------------------------------------------------------------------------------------------------------------------------------------------------------------------------------------------------------------------------------------------------------------------------------------------------------------------------------------------------------------------------------------------------------------------------------------------------------------------|----------|
|                                                                         |    |               |                                                                                                                                                                                                                                                                                                                                                                                                                                                                                                                                                                                                                                                                                                                                                                                                                                                                                                                                                                                                                                                                                                                                                                                                                                                                                                                                                                                                                                                                                                                                                                                                                                                                                                                                                                                                                                                                                                                                                                                                                                                                                                                                |          |
| TRACTION RATTERIES                                                      |    | Order no.     | Description                                                                                                                                                                                                                                                                                                                                                                                                                                                                                                                                                                                                                                                                                                                                                                                                                                                                                                                                                                                                                                                                                                                                                                                                                                                                                                                                                                                                                                                                                                                                                                                                                                                                                                                                                                                                                                                                                                                                                                                                                                                                                                                    |          |
| TRACTION BATTERIES Battery                                              | 1  | 6.654-112.0   | With central filling system.                                                                                                                                                                                                                                                                                                                                                                                                                                                                                                                                                                                                                                                                                                                                                                                                                                                                                                                                                                                                                                                                                                                                                                                                                                                                                                                                                                                                                                                                                                                                                                                                                                                                                                                                                                                                                                                                                                                                                                                                                                                                                                   | 4        |
| CHARGERS                                                                | 1  | 0.034 112.0   | with central mining system.                                                                                                                                                                                                                                                                                                                                                                                                                                                                                                                                                                                                                                                                                                                                                                                                                                                                                                                                                                                                                                                                                                                                                                                                                                                                                                                                                                                                                                                                                                                                                                                                                                                                                                                                                                                                                                                                                                                                                                                                                                                                                                    | <u> </u> |
|                                                                         | 2  | 6.654-143.0   | For charging battery 6.654-112.0.                                                                                                                                                                                                                                                                                                                                                                                                                                                                                                                                                                                                                                                                                                                                                                                                                                                                                                                                                                                                                                                                                                                                                                                                                                                                                                                                                                                                                                                                                                                                                                                                                                                                                                                                                                                                                                                                                                                                                                                                                                                                                              | 4        |
| Charger                                                                 |    | 0.034-143.0   | For charging battery 0.034-112.0.                                                                                                                                                                                                                                                                                                                                                                                                                                                                                                                                                                                                                                                                                                                                                                                                                                                                                                                                                                                                                                                                                                                                                                                                                                                                                                                                                                                                                                                                                                                                                                                                                                                                                                                                                                                                                                                                                                                                                                                                                                                                                              | J        |
| TYRES, PUNCTURE-PROOF                                                   |    | 2 6 44 4 20 7 | Acceld home and the confirmation of the confir | 4        |
| Puncture-proof tyres (set), solid rubber,<br>non-marking                |    | 2.641-129.7   | Avoid tyre marks on light surfaces                                                                                                                                                                                                                                                                                                                                                                                                                                                                                                                                                                                                                                                                                                                                                                                                                                                                                                                                                                                                                                                                                                                                                                                                                                                                                                                                                                                                                                                                                                                                                                                                                                                                                                                                                                                                                                                                                                                                                                                                                                                                                             |          |
| Puncture-proof tyres (rear), full rubber,<br>non-marking (single wheel) | 4  | 6.435-698.0   | Recommended for sweeping metal shavings, glass shards, etc. Prevents tyre tracks on light surfaces.                                                                                                                                                                                                                                                                                                                                                                                                                                                                                                                                                                                                                                                                                                                                                                                                                                                                                                                                                                                                                                                                                                                                                                                                                                                                                                                                                                                                                                                                                                                                                                                                                                                                                                                                                                                                                                                                                                                                                                                                                            |          |
| FILTERS                                                                 |    |               |                                                                                                                                                                                                                                                                                                                                                                                                                                                                                                                                                                                                                                                                                                                                                                                                                                                                                                                                                                                                                                                                                                                                                                                                                                                                                                                                                                                                                                                                                                                                                                                                                                                                                                                                                                                                                                                                                                                                                                                                                                                                                                                                |          |
| Round filter                                                            |    |               |                                                                                                                                                                                                                                                                                                                                                                                                                                                                                                                                                                                                                                                                                                                                                                                                                                                                                                                                                                                                                                                                                                                                                                                                                                                                                                                                                                                                                                                                                                                                                                                                                                                                                                                                                                                                                                                                                                                                                                                                                                                                                                                                |          |
| Round filter                                                            | 5  | 6.414-532.0   | Moisture-proof, washable single round filter for Kärcher sweepers. Filter noticeably reduces maintenance costs.                                                                                                                                                                                                                                                                                                                                                                                                                                                                                                                                                                                                                                                                                                                                                                                                                                                                                                                                                                                                                                                                                                                                                                                                                                                                                                                                                                                                                                                                                                                                                                                                                                                                                                                                                                                                                                                                                                                                                                                                                |          |
| MAIN SWEEPER ROLLER                                                     |    |               |                                                                                                                                                                                                                                                                                                                                                                                                                                                                                                                                                                                                                                                                                                                                                                                                                                                                                                                                                                                                                                                                                                                                                                                                                                                                                                                                                                                                                                                                                                                                                                                                                                                                                                                                                                                                                                                                                                                                                                                                                                                                                                                                |          |
| Standard roller brush                                                   |    |               |                                                                                                                                                                                                                                                                                                                                                                                                                                                                                                                                                                                                                                                                                                                                                                                                                                                                                                                                                                                                                                                                                                                                                                                                                                                                                                                                                                                                                                                                                                                                                                                                                                                                                                                                                                                                                                                                                                                                                                                                                                                                                                                                |          |
| Standard roller brush                                                   | 6  | 6.906-375.0   | Water-resistant universal bristles, durable, suitable for all surfaces.                                                                                                                                                                                                                                                                                                                                                                                                                                                                                                                                                                                                                                                                                                                                                                                                                                                                                                                                                                                                                                                                                                                                                                                                                                                                                                                                                                                                                                                                                                                                                                                                                                                                                                                                                                                                                                                                                                                                                                                                                                                        |          |
| Main sweeper roller, soft                                               |    |               |                                                                                                                                                                                                                                                                                                                                                                                                                                                                                                                                                                                                                                                                                                                                                                                                                                                                                                                                                                                                                                                                                                                                                                                                                                                                                                                                                                                                                                                                                                                                                                                                                                                                                                                                                                                                                                                                                                                                                                                                                                                                                                                                | Γ        |
| Main sweeper roller, soft/natural                                       | 7  | 6.906-533.0   | With natural bristles, ideal for sweeping fine dust on smooth surfaces in both inside and outside areas.                                                                                                                                                                                                                                                                                                                                                                                                                                                                                                                                                                                                                                                                                                                                                                                                                                                                                                                                                                                                                                                                                                                                                                                                                                                                                                                                                                                                                                                                                                                                                                                                                                                                                                                                                                                                                                                                                                                                                                                                                       |          |
| Main sweeper roller, hard                                               |    |               |                                                                                                                                                                                                                                                                                                                                                                                                                                                                                                                                                                                                                                                                                                                                                                                                                                                                                                                                                                                                                                                                                                                                                                                                                                                                                                                                                                                                                                                                                                                                                                                                                                                                                                                                                                                                                                                                                                                                                                                                                                                                                                                                |          |
| Main sweeper roller, hard                                               | 8  | 6.906-532.0   | For the removal of stubborn dirt outdoors                                                                                                                                                                                                                                                                                                                                                                                                                                                                                                                                                                                                                                                                                                                                                                                                                                                                                                                                                                                                                                                                                                                                                                                                                                                                                                                                                                                                                                                                                                                                                                                                                                                                                                                                                                                                                                                                                                                                                                                                                                                                                      |          |
| Main sweeper roller, antistatic                                         |    |               |                                                                                                                                                                                                                                                                                                                                                                                                                                                                                                                                                                                                                                                                                                                                                                                                                                                                                                                                                                                                                                                                                                                                                                                                                                                                                                                                                                                                                                                                                                                                                                                                                                                                                                                                                                                                                                                                                                                                                                                                                                                                                                                                | Г        |
| Main roller brush, antistatic                                           | 9  | 6.906-534.0   | For sweeping surfaces subject to static build up (e.g. carpets, artificial turf)                                                                                                                                                                                                                                                                                                                                                                                                                                                                                                                                                                                                                                                                                                                                                                                                                                                                                                                                                                                                                                                                                                                                                                                                                                                                                                                                                                                                                                                                                                                                                                                                                                                                                                                                                                                                                                                                                                                                                                                                                                               |          |
| SIDE BRUSHES                                                            |    |               |                                                                                                                                                                                                                                                                                                                                                                                                                                                                                                                                                                                                                                                                                                                                                                                                                                                                                                                                                                                                                                                                                                                                                                                                                                                                                                                                                                                                                                                                                                                                                                                                                                                                                                                                                                                                                                                                                                                                                                                                                                                                                                                                | ď        |
| Standard side brushes                                                   |    |               |                                                                                                                                                                                                                                                                                                                                                                                                                                                                                                                                                                                                                                                                                                                                                                                                                                                                                                                                                                                                                                                                                                                                                                                                                                                                                                                                                                                                                                                                                                                                                                                                                                                                                                                                                                                                                                                                                                                                                                                                                                                                                                                                | Т        |
| Standard side brush                                                     | 10 | 6.905-986.0   | Standard side brush with moisture-proof universal bristles for normal soiling on all surfaces. Extremely durable.                                                                                                                                                                                                                                                                                                                                                                                                                                                                                                                                                                                                                                                                                                                                                                                                                                                                                                                                                                                                                                                                                                                                                                                                                                                                                                                                                                                                                                                                                                                                                                                                                                                                                                                                                                                                                                                                                                                                                                                                              |          |
| Side brush, hard                                                        |    |               |                                                                                                                                                                                                                                                                                                                                                                                                                                                                                                                                                                                                                                                                                                                                                                                                                                                                                                                                                                                                                                                                                                                                                                                                                                                                                                                                                                                                                                                                                                                                                                                                                                                                                                                                                                                                                                                                                                                                                                                                                                                                                                                                | Γ        |
| Side brush, hard                                                        | 11 | 6.906-065.0   | Removes stubborn dirt outdoors, moisture-proof, mildly abrasive                                                                                                                                                                                                                                                                                                                                                                                                                                                                                                                                                                                                                                                                                                                                                                                                                                                                                                                                                                                                                                                                                                                                                                                                                                                                                                                                                                                                                                                                                                                                                                                                                                                                                                                                                                                                                                                                                                                                                                                                                                                                |          |
| Side brush, soft                                                        |    |               |                                                                                                                                                                                                                                                                                                                                                                                                                                                                                                                                                                                                                                                                                                                                                                                                                                                                                                                                                                                                                                                                                                                                                                                                                                                                                                                                                                                                                                                                                                                                                                                                                                                                                                                                                                                                                                                                                                                                                                                                                                                                                                                                | _        |
| Soft side brush                                                         | 12 | 6.906-133.0   | Sweeps fine dust on all surfaces, moisture-proof, for indoors and outdoors                                                                                                                                                                                                                                                                                                                                                                                                                                                                                                                                                                                                                                                                                                                                                                                                                                                                                                                                                                                                                                                                                                                                                                                                                                                                                                                                                                                                                                                                                                                                                                                                                                                                                                                                                                                                                                                                                                                                                                                                                                                     |          |
| KITS                                                                    |    |               |                                                                                                                                                                                                                                                                                                                                                                                                                                                                                                                                                                                                                                                                                                                                                                                                                                                                                                                                                                                                                                                                                                                                                                                                                                                                                                                                                                                                                                                                                                                                                                                                                                                                                                                                                                                                                                                                                                                                                                                                                                                                                                                                |          |
| Fleet mounting kit                                                      |    |               |                                                                                                                                                                                                                                                                                                                                                                                                                                                                                                                                                                                                                                                                                                                                                                                                                                                                                                                                                                                                                                                                                                                                                                                                                                                                                                                                                                                                                                                                                                                                                                                                                                                                                                                                                                                                                                                                                                                                                                                                                                                                                                                                | Ī        |
| Attachment kit Plug-in Connect Module                                   | 13 | 2.644-391.0   | The IoT module* is used to transmit information on the location and operating hours of battery-powered Kärcher cleaning machines and third-party devices to the equipment management system.                                                                                                                                                                                                                                                                                                                                                                                                                                                                                                                                                                                                                                                                                                                                                                                                                                                                                                                                                                                                                                                                                                                                                                                                                                                                                                                                                                                                                                                                                                                                                                                                                                                                                                                                                                                                                                                                                                                                   | nt       |
| TRACTION BATTERIES AND CHARGERS                                         |    |               |                                                                                                                                                                                                                                                                                                                                                                                                                                                                                                                                                                                                                                                                                                                                                                                                                                                                                                                                                                                                                                                                                                                                                                                                                                                                                                                                                                                                                                                                                                                                                                                                                                                                                                                                                                                                                                                                                                                                                                                                                                                                                                                                |          |
| Accessories for batteries                                               |    |               |                                                                                                                                                                                                                                                                                                                                                                                                                                                                                                                                                                                                                                                                                                                                                                                                                                                                                                                                                                                                                                                                                                                                                                                                                                                                                                                                                                                                                                                                                                                                                                                                                                                                                                                                                                                                                                                                                                                                                                                                                                                                                                                                | Г        |
| Box with wall holder                                                    | 14 | 2.641-243.0   | Supply system for charging wet batteries, the batteries can be filled easily, time saving. Mount the box 4 meters high.                                                                                                                                                                                                                                                                                                                                                                                                                                                                                                                                                                                                                                                                                                                                                                                                                                                                                                                                                                                                                                                                                                                                                                                                                                                                                                                                                                                                                                                                                                                                                                                                                                                                                                                                                                                                                                                                                                                                                                                                        | 3        |