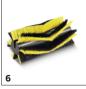

## 1.280-112.0

|                                                                         |    |               |                                                                                                                                                                                                                                                                                                                                                                                                                                                                                                                                                                                                                                                                                                                                                                                                                                                                                                                                                                                                                                                                                                                                                                                                                                                                                                                                                                                                                                                                                                                                                                                                                                                                                                                                                                                                                                                                                                                                                                                                                                                                                                                                | $\neg$   |
|-------------------------------------------------------------------------|----|---------------|--------------------------------------------------------------------------------------------------------------------------------------------------------------------------------------------------------------------------------------------------------------------------------------------------------------------------------------------------------------------------------------------------------------------------------------------------------------------------------------------------------------------------------------------------------------------------------------------------------------------------------------------------------------------------------------------------------------------------------------------------------------------------------------------------------------------------------------------------------------------------------------------------------------------------------------------------------------------------------------------------------------------------------------------------------------------------------------------------------------------------------------------------------------------------------------------------------------------------------------------------------------------------------------------------------------------------------------------------------------------------------------------------------------------------------------------------------------------------------------------------------------------------------------------------------------------------------------------------------------------------------------------------------------------------------------------------------------------------------------------------------------------------------------------------------------------------------------------------------------------------------------------------------------------------------------------------------------------------------------------------------------------------------------------------------------------------------------------------------------------------------|----------|
|                                                                         |    |               |                                                                                                                                                                                                                                                                                                                                                                                                                                                                                                                                                                                                                                                                                                                                                                                                                                                                                                                                                                                                                                                                                                                                                                                                                                                                                                                                                                                                                                                                                                                                                                                                                                                                                                                                                                                                                                                                                                                                                                                                                                                                                                                                |          |
| TRACTION RATTERIES                                                      |    | Order no.     | Description                                                                                                                                                                                                                                                                                                                                                                                                                                                                                                                                                                                                                                                                                                                                                                                                                                                                                                                                                                                                                                                                                                                                                                                                                                                                                                                                                                                                                                                                                                                                                                                                                                                                                                                                                                                                                                                                                                                                                                                                                                                                                                                    |          |
| TRACTION BATTERIES Battery                                              | 1  | 6.654-112.0   | With central filling system.                                                                                                                                                                                                                                                                                                                                                                                                                                                                                                                                                                                                                                                                                                                                                                                                                                                                                                                                                                                                                                                                                                                                                                                                                                                                                                                                                                                                                                                                                                                                                                                                                                                                                                                                                                                                                                                                                                                                                                                                                                                                                                   | 4        |
| CHARGERS                                                                | 1  | 0.034 112.0   | with central mining system.                                                                                                                                                                                                                                                                                                                                                                                                                                                                                                                                                                                                                                                                                                                                                                                                                                                                                                                                                                                                                                                                                                                                                                                                                                                                                                                                                                                                                                                                                                                                                                                                                                                                                                                                                                                                                                                                                                                                                                                                                                                                                                    | <u> </u> |
|                                                                         | 2  | 6.654-143.0   | For charging battery 6.654-112.0.                                                                                                                                                                                                                                                                                                                                                                                                                                                                                                                                                                                                                                                                                                                                                                                                                                                                                                                                                                                                                                                                                                                                                                                                                                                                                                                                                                                                                                                                                                                                                                                                                                                                                                                                                                                                                                                                                                                                                                                                                                                                                              | 4        |
| Charger                                                                 |    | 0.034-143.0   | For charging battery 0.034-112.0.                                                                                                                                                                                                                                                                                                                                                                                                                                                                                                                                                                                                                                                                                                                                                                                                                                                                                                                                                                                                                                                                                                                                                                                                                                                                                                                                                                                                                                                                                                                                                                                                                                                                                                                                                                                                                                                                                                                                                                                                                                                                                              | J        |
| TYRES, PUNCTURE-PROOF                                                   |    | 2 6 44 4 20 7 | Acceld home and the confirmation of the confir | 4        |
| Puncture-proof tyres (set), solid rubber,<br>non-marking                |    | 2.641-129.7   | Avoid tyre marks on light surfaces                                                                                                                                                                                                                                                                                                                                                                                                                                                                                                                                                                                                                                                                                                                                                                                                                                                                                                                                                                                                                                                                                                                                                                                                                                                                                                                                                                                                                                                                                                                                                                                                                                                                                                                                                                                                                                                                                                                                                                                                                                                                                             |          |
| Puncture-proof tyres (rear), full rubber,<br>non-marking (single wheel) | 4  | 6.435-698.0   | Recommended for sweeping metal shavings, glass shards, etc. Prevents tyre tracks on light surfaces.                                                                                                                                                                                                                                                                                                                                                                                                                                                                                                                                                                                                                                                                                                                                                                                                                                                                                                                                                                                                                                                                                                                                                                                                                                                                                                                                                                                                                                                                                                                                                                                                                                                                                                                                                                                                                                                                                                                                                                                                                            |          |
| FILTERS                                                                 |    |               |                                                                                                                                                                                                                                                                                                                                                                                                                                                                                                                                                                                                                                                                                                                                                                                                                                                                                                                                                                                                                                                                                                                                                                                                                                                                                                                                                                                                                                                                                                                                                                                                                                                                                                                                                                                                                                                                                                                                                                                                                                                                                                                                |          |
| Round filter                                                            |    |               |                                                                                                                                                                                                                                                                                                                                                                                                                                                                                                                                                                                                                                                                                                                                                                                                                                                                                                                                                                                                                                                                                                                                                                                                                                                                                                                                                                                                                                                                                                                                                                                                                                                                                                                                                                                                                                                                                                                                                                                                                                                                                                                                |          |
| Round filter                                                            | 5  | 6.414-532.0   | Moisture-proof, washable single round filter for Kärcher sweepers. Filter noticeably reduces maintenance costs.                                                                                                                                                                                                                                                                                                                                                                                                                                                                                                                                                                                                                                                                                                                                                                                                                                                                                                                                                                                                                                                                                                                                                                                                                                                                                                                                                                                                                                                                                                                                                                                                                                                                                                                                                                                                                                                                                                                                                                                                                |          |
| MAIN SWEEPER ROLLER                                                     |    |               |                                                                                                                                                                                                                                                                                                                                                                                                                                                                                                                                                                                                                                                                                                                                                                                                                                                                                                                                                                                                                                                                                                                                                                                                                                                                                                                                                                                                                                                                                                                                                                                                                                                                                                                                                                                                                                                                                                                                                                                                                                                                                                                                |          |
| Standard roller brush                                                   |    |               |                                                                                                                                                                                                                                                                                                                                                                                                                                                                                                                                                                                                                                                                                                                                                                                                                                                                                                                                                                                                                                                                                                                                                                                                                                                                                                                                                                                                                                                                                                                                                                                                                                                                                                                                                                                                                                                                                                                                                                                                                                                                                                                                |          |
| Standard roller brush                                                   | 6  | 6.906-375.0   | Water-resistant universal bristles, durable, suitable for all surfaces.                                                                                                                                                                                                                                                                                                                                                                                                                                                                                                                                                                                                                                                                                                                                                                                                                                                                                                                                                                                                                                                                                                                                                                                                                                                                                                                                                                                                                                                                                                                                                                                                                                                                                                                                                                                                                                                                                                                                                                                                                                                        |          |
| Main sweeper roller, soft                                               |    |               |                                                                                                                                                                                                                                                                                                                                                                                                                                                                                                                                                                                                                                                                                                                                                                                                                                                                                                                                                                                                                                                                                                                                                                                                                                                                                                                                                                                                                                                                                                                                                                                                                                                                                                                                                                                                                                                                                                                                                                                                                                                                                                                                | Γ        |
| Main sweeper roller, soft/natural                                       | 7  | 6.906-533.0   | With natural bristles, ideal for sweeping fine dust on smooth surfaces in both inside and outside areas.                                                                                                                                                                                                                                                                                                                                                                                                                                                                                                                                                                                                                                                                                                                                                                                                                                                                                                                                                                                                                                                                                                                                                                                                                                                                                                                                                                                                                                                                                                                                                                                                                                                                                                                                                                                                                                                                                                                                                                                                                       |          |
| Main sweeper roller, hard                                               |    |               |                                                                                                                                                                                                                                                                                                                                                                                                                                                                                                                                                                                                                                                                                                                                                                                                                                                                                                                                                                                                                                                                                                                                                                                                                                                                                                                                                                                                                                                                                                                                                                                                                                                                                                                                                                                                                                                                                                                                                                                                                                                                                                                                |          |
| Main sweeper roller, hard                                               | 8  | 6.906-532.0   | For the removal of stubborn dirt outdoors                                                                                                                                                                                                                                                                                                                                                                                                                                                                                                                                                                                                                                                                                                                                                                                                                                                                                                                                                                                                                                                                                                                                                                                                                                                                                                                                                                                                                                                                                                                                                                                                                                                                                                                                                                                                                                                                                                                                                                                                                                                                                      |          |
| Main sweeper roller, antistatic                                         |    |               |                                                                                                                                                                                                                                                                                                                                                                                                                                                                                                                                                                                                                                                                                                                                                                                                                                                                                                                                                                                                                                                                                                                                                                                                                                                                                                                                                                                                                                                                                                                                                                                                                                                                                                                                                                                                                                                                                                                                                                                                                                                                                                                                | Г        |
| Main roller brush, antistatic                                           | 9  | 6.906-534.0   | For sweeping surfaces subject to static build up (e.g. carpets, artificial turf)                                                                                                                                                                                                                                                                                                                                                                                                                                                                                                                                                                                                                                                                                                                                                                                                                                                                                                                                                                                                                                                                                                                                                                                                                                                                                                                                                                                                                                                                                                                                                                                                                                                                                                                                                                                                                                                                                                                                                                                                                                               |          |
| SIDE BRUSHES                                                            |    |               |                                                                                                                                                                                                                                                                                                                                                                                                                                                                                                                                                                                                                                                                                                                                                                                                                                                                                                                                                                                                                                                                                                                                                                                                                                                                                                                                                                                                                                                                                                                                                                                                                                                                                                                                                                                                                                                                                                                                                                                                                                                                                                                                | ď        |
| Standard side brushes                                                   |    |               |                                                                                                                                                                                                                                                                                                                                                                                                                                                                                                                                                                                                                                                                                                                                                                                                                                                                                                                                                                                                                                                                                                                                                                                                                                                                                                                                                                                                                                                                                                                                                                                                                                                                                                                                                                                                                                                                                                                                                                                                                                                                                                                                | Т        |
| Standard side brush                                                     | 10 | 6.905-986.0   | Standard side brush with moisture-proof universal bristles for normal soiling on all surfaces. Extremely durable.                                                                                                                                                                                                                                                                                                                                                                                                                                                                                                                                                                                                                                                                                                                                                                                                                                                                                                                                                                                                                                                                                                                                                                                                                                                                                                                                                                                                                                                                                                                                                                                                                                                                                                                                                                                                                                                                                                                                                                                                              |          |
| Side brush, hard                                                        |    |               |                                                                                                                                                                                                                                                                                                                                                                                                                                                                                                                                                                                                                                                                                                                                                                                                                                                                                                                                                                                                                                                                                                                                                                                                                                                                                                                                                                                                                                                                                                                                                                                                                                                                                                                                                                                                                                                                                                                                                                                                                                                                                                                                | Γ        |
| Side brush, hard                                                        | 11 | 6.906-065.0   | Removes stubborn dirt outdoors, moisture-proof, mildly abrasive                                                                                                                                                                                                                                                                                                                                                                                                                                                                                                                                                                                                                                                                                                                                                                                                                                                                                                                                                                                                                                                                                                                                                                                                                                                                                                                                                                                                                                                                                                                                                                                                                                                                                                                                                                                                                                                                                                                                                                                                                                                                |          |
| Side brush, soft                                                        |    |               |                                                                                                                                                                                                                                                                                                                                                                                                                                                                                                                                                                                                                                                                                                                                                                                                                                                                                                                                                                                                                                                                                                                                                                                                                                                                                                                                                                                                                                                                                                                                                                                                                                                                                                                                                                                                                                                                                                                                                                                                                                                                                                                                | _        |
| Soft side brush                                                         | 12 | 6.906-133.0   | Sweeps fine dust on all surfaces, moisture-proof, for indoors and outdoors                                                                                                                                                                                                                                                                                                                                                                                                                                                                                                                                                                                                                                                                                                                                                                                                                                                                                                                                                                                                                                                                                                                                                                                                                                                                                                                                                                                                                                                                                                                                                                                                                                                                                                                                                                                                                                                                                                                                                                                                                                                     |          |
| KITS                                                                    |    |               |                                                                                                                                                                                                                                                                                                                                                                                                                                                                                                                                                                                                                                                                                                                                                                                                                                                                                                                                                                                                                                                                                                                                                                                                                                                                                                                                                                                                                                                                                                                                                                                                                                                                                                                                                                                                                                                                                                                                                                                                                                                                                                                                |          |
| Fleet mounting kit                                                      |    |               |                                                                                                                                                                                                                                                                                                                                                                                                                                                                                                                                                                                                                                                                                                                                                                                                                                                                                                                                                                                                                                                                                                                                                                                                                                                                                                                                                                                                                                                                                                                                                                                                                                                                                                                                                                                                                                                                                                                                                                                                                                                                                                                                | Ī        |
| Attachment kit Plug-in Connect Module                                   | 13 | 2.644-391.0   | The IoT module* is used to transmit information on the location and operating hours of battery-powered Kärcher cleaning machines and third-party devices to the equipment management system.                                                                                                                                                                                                                                                                                                                                                                                                                                                                                                                                                                                                                                                                                                                                                                                                                                                                                                                                                                                                                                                                                                                                                                                                                                                                                                                                                                                                                                                                                                                                                                                                                                                                                                                                                                                                                                                                                                                                   | nt       |
| TRACTION BATTERIES AND CHARGERS                                         |    |               |                                                                                                                                                                                                                                                                                                                                                                                                                                                                                                                                                                                                                                                                                                                                                                                                                                                                                                                                                                                                                                                                                                                                                                                                                                                                                                                                                                                                                                                                                                                                                                                                                                                                                                                                                                                                                                                                                                                                                                                                                                                                                                                                |          |
| Accessories for batteries                                               |    |               |                                                                                                                                                                                                                                                                                                                                                                                                                                                                                                                                                                                                                                                                                                                                                                                                                                                                                                                                                                                                                                                                                                                                                                                                                                                                                                                                                                                                                                                                                                                                                                                                                                                                                                                                                                                                                                                                                                                                                                                                                                                                                                                                | Г        |
| Box with wall holder                                                    | 14 | 2.641-243.0   | Supply system for charging wet batteries, the batteries can be filled easily, time saving. Mount the box 4 meters high.                                                                                                                                                                                                                                                                                                                                                                                                                                                                                                                                                                                                                                                                                                                                                                                                                                                                                                                                                                                                                                                                                                                                                                                                                                                                                                                                                                                                                                                                                                                                                                                                                                                                                                                                                                                                                                                                                                                                                                                                        | 3        |