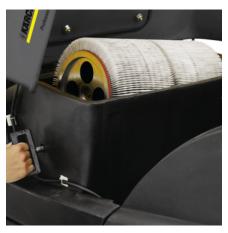

## Large filter area with automatic filter cleaning system

- The filter is automatically cleaned when the machine is switched off for continuous low-dust sweeping for long periods of uninterrupted use.
- Filter cleaning can also take place manually.
- Filter replacement without tools.

#### Easy to maintain

• Filter and roller brush easy to remove without tools for flexible maintenance.