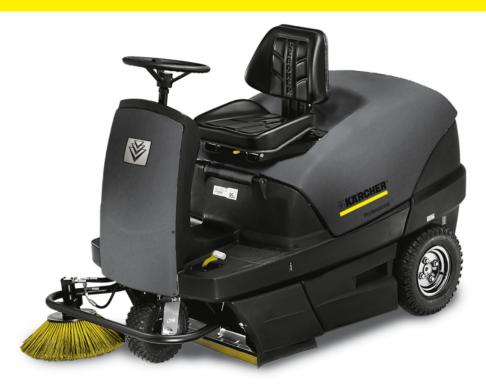

# **KM 100/100 R BP PACK**

Comfortable, modern ride-on sweeper for professional use indoors and outdoors for areas from 6,000 m²/h to 7,800 m²/h.

Order no

1.280-112.0

- Automatic filter cleaning system
- Electric traction drive
- Emission-free operation

| Technical data                         |             |                    |
|----------------------------------------|-------------|--------------------|
| EAN code                               |             | 4039784468603      |
| Traction drive                         |             | DC motor           |
| Drive- performance                     | V/kW        | 24 / 2.1           |
| Drive type                             |             | Electric           |
| Max. area performance                  | m²/h        | 6000               |
| Max. area performance with 2 s brushes | ide<br>m²/h | 7800               |
| Working width                          | mm          | 700                |
| Working width with 1 side brus         | h mm        | 1000               |
| Working width with two side<br>brushes | mm          | 1300               |
| Battery capacity                       | Ah          | 240                |
| Battery voltage                        | V           | 24                 |
| Battery runtime                        | h           | max. 2.5           |
| Waste container                        | I           | 100                |
| Climbing ability                       | %           | 18                 |
| Working speed                          | km/h        | 6                  |
| Filter areas                           | m²          | 6                  |
| Weight (with accessories)              | kg          | 540                |
| Weight, ready to uset                  | kg          | 300                |
| Dimensions (L × W × H)                 | mm          | 2006 × 1005 × 1343 |