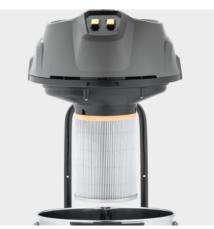

# **NT 70/2 ME CLASSIC EDITION**

The NT 70/2 Me Classic is a robust, powerful and easy-to-use dual-motor wet and dry vacuum cleaner with a 70-litre container for coarse dirt, dust and liquids.

Order no

1.667-306.0

#### Robust and easy to transport

- Extremely mobile on all surfaces thanks to the robust chassis, large wheels and metal castors.
- The standard push handle ensures convenient transport.

#### **Excellent suction power**

- 2 powerful turbines ensure outstanding suction
- The strong suction power ensures excellent cleaning results and the utmost efficiency.

#### Vacuum without filter bags

- The two-motor NT Classic vacuum cleaners are fitted with the tried-and-tested Kärcher cartridge filter.
- The cartridge filter enables sustained suction without a filter bag.