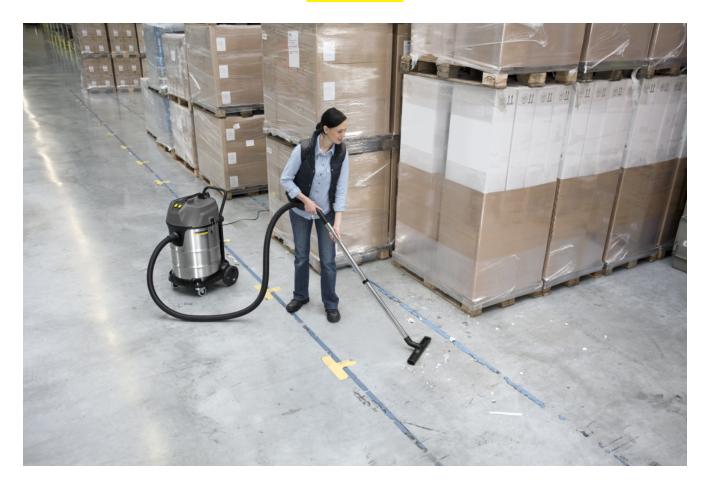

#### Robust and easy to transport

- Extremely mobile on all surfaces thanks to the robust chassis, large wheels and metal castors.
- The standard push handle ensures convenient transport.

#### **Excellent suction power**

- 2 powerful turbines ensure outstanding suction
- The strong suction power ensures excellent cleaning results and the utmost efficiency.

#### Vacuum without filter bags

- The two-motor NT Classic vacuum cleaners are fitted with the tried-and-tested Kärcher cartridge filter.
- The cartridge filter enables sustained suction without a filter bag.