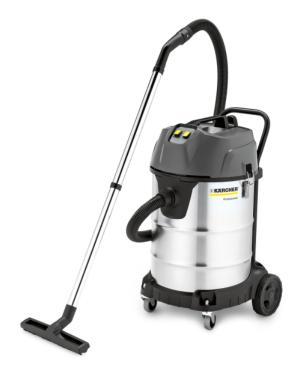

# **NT 70/2 ME CLASSIC EDITION**

The NT 70/2 Me Classic is a robust, powerful and easy-to-use dual-motor wet and dry vacuum cleaner with a 70-litre container for coarse dirt, dust and liquids.

Order no

1.667-306.0

- Strong suction power
- Simple turbine change
- Drain hose

| Technical data             |             |                         |
|----------------------------|-------------|-------------------------|
| EAN code                   |             | 4054278070667           |
| Supply voltage             | Ph / V / Hz | 1 / 220 - 240 / 50 - 60 |
| Air flow                   | I/s         | 2 × 53                  |
| Vacuum                     | mbar / kPa  | 225 / 22.5              |
| Container content          | 1           | 70                      |
| Container material         |             | Stainless steel         |
| Rated input power          | W           | max. 2300               |
| Standard nominal width     |             | ID 40                   |
| Cable length               | m           | 7.5                     |
| Sound pressure level       | dB(A)       | 76                      |
| Weight without accessories | kg          | 18.5                    |
| Weight incl. packaging     | kg          | 26                      |
| Dimensions (L × W × H)     | mm          | 580 × 510 × 850         |

| Equipment                 |                 |                 |
|---------------------------|-----------------|-----------------|
| Suction hose              | m               | 2.5 / with bend |
| Suction tube              | piece(s) ×<br>m | 2 × 0.5 / Metal |
| Wet/dry floor nozzle      | mm              | 360             |
| Crevice nozzle            |                 |                 |
| Cartridge filter          |                 | Paper           |
| Drain hose                |                 |                 |
| Stainless steel container |                 |                 |
| Push handle               |                 |                 |
| -                         |                 |                 |