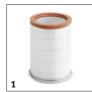

# ACCESSORIES FOR NT 70/2 ME CLASSIC EDITION 1.667-306.0

|                                                                                   |   | Order no.   | Description                                                                                                                                                                                                                     |  |  |  |  |
|-----------------------------------------------------------------------------------|---|-------------|---------------------------------------------------------------------------------------------------------------------------------------------------------------------------------------------------------------------------------|--|--|--|--|
| CARTRIDGE FILTER, STANDARD, UP TO BIA C, DUST CLASS M                             |   |             |                                                                                                                                                                                                                                 |  |  |  |  |
| Cartridge filter paper                                                            |   |             |                                                                                                                                                                                                                                 |  |  |  |  |
| Cartridge filter, paper                                                           | 1 | 6.907-038.0 | Paper cartridge filter (M BIA-C dust class M), suitable as a main filter for dry and wet pick up.                                                                                                                               |  |  |  |  |
| BENDS                                                                             |   | <u> </u>    |                                                                                                                                                                                                                                 |  |  |  |  |
| Bend, plastic                                                                     |   |             |                                                                                                                                                                                                                                 |  |  |  |  |
| Bend, NT, DN 40, plastic, clip 1.0 at hose end, cone at accessory end             | 2 | 5.031-904.0 | DN 40 plastic bend for wet and dry vacuum cleaners. Equipped with a clip 1.0 connection at the hose end, and a cone connection at the accessory end.                                                                            |  |  |  |  |
| SUCTION NOZZLES                                                                   |   |             |                                                                                                                                                                                                                                 |  |  |  |  |
| Floor nozzles                                                                     |   |             |                                                                                                                                                                                                                                 |  |  |  |  |
| Wet/dry floor nozzle, standard plastic, DN 40                                     | 3 | 6.907-408.0 | Multi-purpose nozzle (ID 40), plastic, 360 mm working width. With side rollers, brush strips (6.905-878.0) and squeegees (6.905-877.0).                                                                                         |  |  |  |  |
| Car cleaning nozzles                                                              |   |             |                                                                                                                                                                                                                                 |  |  |  |  |
| Car nozzle, DN 40, 90 mm                                                          | 4 | 6.900-952.0 | For retrofitting older Kärcher wet and dry vacuum cleaner models with bends in DN 40: Flat angled, convenient, plastic car cleaning nozzle with a working width of approx. 90 mm.                                               |  |  |  |  |
| SUCTION TUBES                                                                     |   |             |                                                                                                                                                                                                                                 |  |  |  |  |
| Suction tubes, metal                                                              |   |             |                                                                                                                                                                                                                                 |  |  |  |  |
| Suction tube                                                                      | 5 | 6.900-275.0 | The suction tube (NW 40, $1 \times 0.55$ m) made from chrome-plated metal is standard in almost all commercial vacuum cleaners with twin motor. Optional for commercial single motor NT vacuum cleaner with suction hose NW 40. |  |  |  |  |
| FILTER BAGS                                                                       |   |             |                                                                                                                                                                                                                                 |  |  |  |  |
| Fleece filter bags                                                                |   |             |                                                                                                                                                                                                                                 |  |  |  |  |
| Fleece filter bags, 5 $\times$ , NT 65, NT 70, NT 72, NT 75                       | 6 | 2.885-753.0 | Large, tear-resistant, triple-layer fleece filter bags for all twin-motor wet and dry vacuum cleaners from Kärcher. Certified according to dust class M, suitable for container sizes from 65 to 75 litres.                     |  |  |  |  |
| Paper filter bags                                                                 |   |             |                                                                                                                                                                                                                                 |  |  |  |  |
| Paper filter bags, 5 $\times$ , NT 48, NT 65, NT 70, NT 72, NT 75, NT 80, WET VAC | 7 | 6.904-285.0 | 5 3-ply, tear-resistant paper filter bags. BIA-(U, S, G, C) dust class M. For all NT 48/1, NT 65/2 Eco + Me and NT 72/2 Eco Tc models.                                                                                          |  |  |  |  |
| OTHER ACCESSORIES NT                                                              |   |             |                                                                                                                                                                                                                                 |  |  |  |  |
| Cyclone preseparator CS 40 Me                                                     | 8 | 2.863-026.0 | The highly efficient CS 40 Me cyclone preseparator for all Kärcher wet and dry vacuum cleaners is a specially designed accessory for fine dust applications on construction sites or in industry.                               |  |  |  |  |
|                                                                                   |   |             |                                                                                                                                                                                                                                 |  |  |  |  |